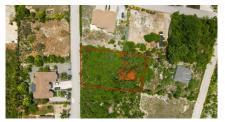

## Pebble Beach Drive House Lot - .3685 Acres

Savannah / Lower Valley, Grand Cayman MLS# 419546

## CI\$328,000

**JACQUELINE ZIEMNIAK** jacqueline.ziemniak@remax.ky

Discover the perfect opportunity to bring your dream project to life on this spacious .3685-acre parcel of vacant land. Nestled in a desirable location, this property offers ample room for a custom home. This lot combines privacy with proximity. Enjoy the peaceful surroundings while being just minutes away from schools, shopping, dining, and essential services. Also a short walk to Beach Bay Public Beach and the new site for the Mandarin Oriental Residences. Sitting at between 31-32 feet above sea level this lot is high and dry. Whether you're looking to build now or hold as a future investment, this lot is an excellent addition. Don't miss out on this chance to secure a great piece of property with endless potential.

## **Key Details**

Width Depth **100 165** 

Acreage View

0.37 Garden View