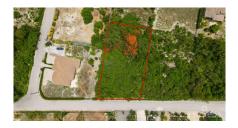

## Pebble Beach Drive House Lot - .3685 Acres

Savannah / Lower Valley, Grand Cayman MLS# 419546

## CI\$328,000

**JACQUELINE ZIEMNIAK** jacqueline.ziemniak@remax.ky

Discover the perfect opportunity to bring your dream project to life on this spacious .3685-acre parcel of vacant land. Nestled in a desirable location, this property offers ample room for a custom home. This lot combines privacy with proximity. Enjoy the peaceful surroundings while being just minutes away from schools, shopping, dining, and essential services. Also a short walk to Beach Bay Public Beach and the new site for the Mandarin Oriental Residences. Sitting at between 31-32 feet above sea level this lot is high and dry. Whether you're looking to build now or hold as a future investment, this lot is an excellent addition. Don't miss out on this chance to secure a great piece of property with endless potential.

## **Key Details**

Width Depth **100 165** 

Acreage View

0.37 Garden View