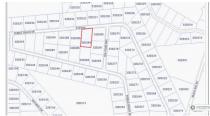

## Pebble Beach Drive House Lot - .3685 Acres

Savannah / Lower Valley, Grand Cayman MLS# 419546

## CI\$328,000

**JACQUELINE ZIEMNIAK** jacqueline.ziemniak@remax.ky

Discover the perfect opportunity to bring your dream project to life on this spacious .3685-acre parcel of vacant land. Nestled in a desirable location, this property offers ample room for a custom home. This lot combines privacy with proximity. Enjoy the peaceful surroundings while being just minutes away from schools, shopping, dining, and essential services. Also a short walk to Beach Bay Public Beach and the new site for the Mandarin Oriental Residences. Sitting at between 31-32 feet above sea level this lot is high and dry. Whether you're looking to build now or hold as a future investment, this lot is an excellent addition. Don't miss out on this chance to secure a great piece of property with endless potential.