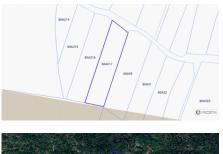

## Little Cayman West Lot

Little Cayman West, Little Cayman MLS# 419547

CI\$50,000

MITCHELL HILLIER mitchell.hillier@remax.ky Large inland lot just north of Airport runway in Little Cayman. Plenty of room for development, with high possibility of future road access. Perfect for someone looking to land bank or hold for future development!

## **Key Details**

| Width       | Depth         |
|-------------|---------------|
| <b>82</b>   | <b>360</b>    |
| Acreage     | View          |
| <b>0.63</b> | <b>Inland</b> |

The information contained herein has been furnished by the owner and or their nominee and represented by them to be accurate. The listing company, agent and CIREBA MLS disclaims any liability or responsibility for any inaccuracies, errors or omissions in the represented information and all the information contained herein is subject to errors, omissions, price changes, prior sale or withdrawal, without notice and is at all times subject to verification by the purchaser.