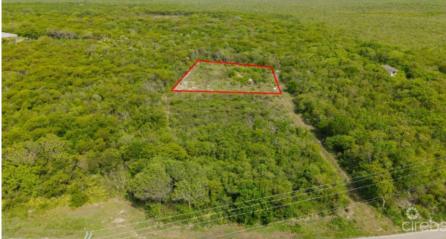

## **East End Duplex Lot - .30 Acres**

East End / High Rock, Grand Cayman MLS# 419567

## CI\$175,000

**JACQUELINE ZIEMNIAK** jacqueline.ziemniak@remax.ky

Opportunity awaits with this .30-acre vacant lot zoned for duplex development. Nestled in a quiet area of Gun Bay, the lot is already filled and ready for building. Additionally, this lot has the potential for partial ocean views from the upper level, depending on building design and orientation. The location just off Austin Conolly Drive offers privacy and tranquility while still being just minutes from the beach, local attractions, shopping, and dining. Bring your vision and make the most of this exceptional parcel.

## **Key Details**

Width Depth **112 110** 

Acreage View

0.30 Garden View