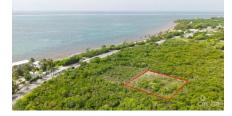

## **East End Duplex Lot - .30 Acres**

East End / High Rock, Grand Cayman MLS# 419567

## CI\$175,000

**JACQUELINE ZIEMNIAK** jacqueline.ziemniak@remax.ky

Opportunity awaits with this .30-acre vacant lot zoned for duplex development. Nestled in a quiet area of Gun Bay, the lot is already filled and ready for building. Additionally, this lot has the potential for partial ocean views from the upper level, depending on building design and orientation. The location just off Austin Conolly Drive offers privacy and tranquility while still being just minutes from the beach, local attractions, shopping, and dining. Bring your vision and make the most of this exceptional parcel.

## **Key Details**

Width Depth **112 110** 

Acreage View

0.30 Garden View