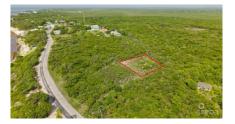

## **East End Duplex Lot - .30 Acres**

East End / High Rock, Grand Cayman MLS# 419567

## CI\$175,000

**JACQUELINE ZIEMNIAK** jacqueline.ziemniak@remax.ky

Opportunity awaits with this .30-acre vacant lot zoned for duplex development. Nestled in a quiet area of Gun Bay, the lot is already filled and ready for building. Additionally, this lot has the potential for partial ocean views from the upper level, depending on building design and orientation. The location just off Austin Conolly Drive offers privacy and tranquility while still being just minutes from the beach, local attractions, shopping, and dining. Bring your vision and make the most of this exceptional parcel.

## **Key Details**

Width Depth **112 110** 

Acreage View

0.30 Garden View