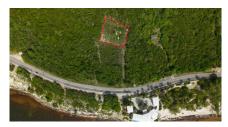

## **East End Duplex Lot - .30 Acres**

East End / High Rock, Grand Cayman MLS# 419567

## CI\$175,000

**JACQUELINE ZIEMNIAK** jacqueline.ziemniak@remax.ky

Opportunity awaits with this .30-acre vacant lot zoned for duplex development. Nestled in a quiet area of Gun Bay, the lot is already filled and ready for building. Additionally, this lot has the potential for partial ocean views from the upper level, depending on building design and orientation. The location just off Austin Conolly Drive offers privacy and tranquility while still being just minutes from the beach, local attractions, shopping, and dining. Bring your vision and make the most of this exceptional parcel.

## **Key Details**

Width Depth **112 110** 

Acreage View

0.30 Garden View