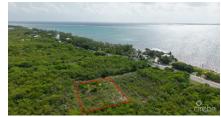

## **East End Duplex Lot - .30 Acres**

East End / High Rock, Grand Cayman MLS# 419567

## CI\$175,000

**JACQUELINE ZIEMNIAK** jacqueline.ziemniak@remax.ky

Opportunity awaits with this .30-acre vacant lot zoned for duplex development. Nestled in a quiet area of Gun Bay, the lot is already filled and ready for building. Additionally, this lot has the potential for partial ocean views from the upper level, depending on building design and orientation. The location just off Austin Conolly Drive offers privacy and tranquility while still being just minutes from the beach, local attractions, shopping, and dining. Bring your vision and make the most of this exceptional parcel.

## **Key Details**

Width Depth **112 110** 

Acreage View

0.30 Garden View