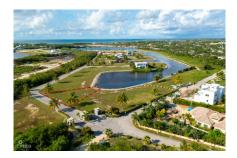

## The Channels Lot A5 - Owner Financing

Prospect/Spotts, Grand Cayman MLS# 416096

## CI\$424,900

**NEIL ROONEY** 345-949-5250 neilr@crightonproperties.com

**DALE CRIGHTON**345-949-5250
dalec@crightonproperties.com

This lovely parcel is East-facing with views into the large sheltered lagoon at the South end of the development. The lot has underground utilities, including fiber. Developer financing available

## **Key Details**

Width Depth **87 143** 

Acreage View

0.28 Canal Front