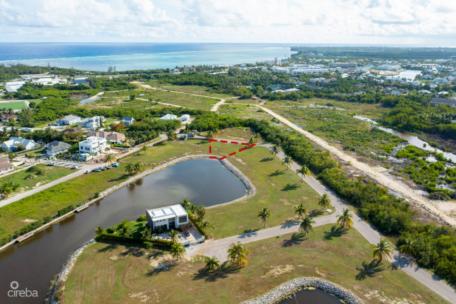

## The Channels Lot A5 - Owner Financing

Prospect/Spotts, Grand Cayman MLS# 416096

## CI\$424,900

**NEIL ROONEY** 345-949-5250 neilr@crightonproperties.com

**DALE CRIGHTON**345-949-5250
dalec@crightonproperties.com

This lovely parcel is East-facing with views into the large sheltered lagoon at the South end of the development. The lot has underground utilities, including fiber. Developer financing available

## **Key Details**

Width Depth **87 143** 

Acreage View

0.28 Canal Front