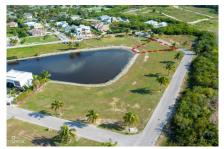

## The Channels Lot A5 - Owner Financing

Prospect/Spotts, Grand Cayman MLS# 416096

## CI\$424,900

**NEIL ROONEY** 345-949-5250 neilr@crightonproperties.com

**DALE CRIGHTON**345-949-5250
dalec@crightonproperties.com

This lovely parcel is East-facing with views into the large sheltered lagoon at the South end of the development. The lot has underground utilities, including fiber. Developer financing available

## **Key Details**

Width Depth **87 143** 

Acreage View

0.28 Canal Front