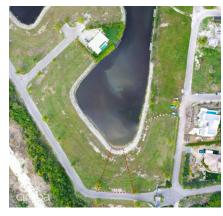

## The Channels Lot A5 - Owner Financing

Prospect/Spotts, Grand Cayman MLS# 416096

## CI\$424,900

**NEIL ROONEY** 345-949-5250 neilr@crightonproperties.com

**DALE CRIGHTON**345-949-5250
dalec@crightonproperties.com

This lovely parcel is East-facing with views into the large sheltered lagoon at the South end of the development. The lot has underground utilities, including fiber. Developer financing available

## **Key Details**

Width Depth **87 143** 

Acreage View

0.28 Canal Front