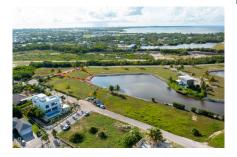

## The Channels Lot A5 - Owner Financing

Prospect/Spotts, Grand Cayman MLS# 416096

## CI\$424,900

**NEIL ROONEY** 345-949-5250 neilr@crightonproperties.com

**DALE CRIGHTON**345-949-5250
dalec@crightonproperties.com

This lovely parcel is East-facing with views into the large sheltered lagoon at the South end of the development. The lot has underground utilities, including fiber. Developer financing available

## **Key Details**

Width Depth **87 143** 

Acreage View

0.28 Canal Front