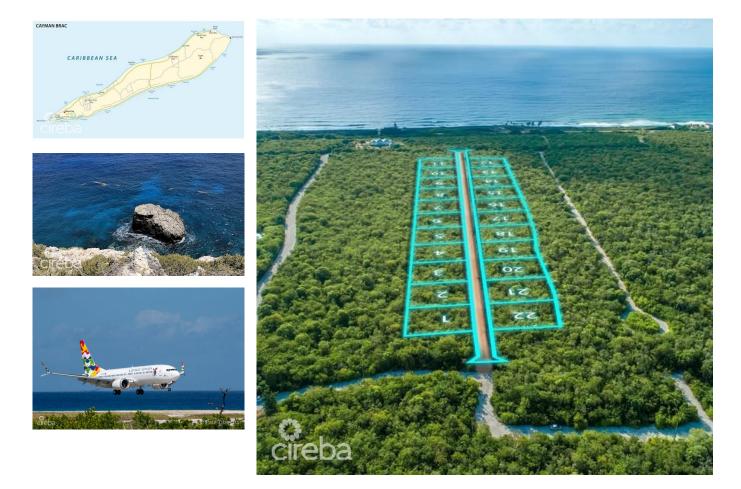

HARRIET LOTT harriet@tensails.ky

"Isabella Estates" A residential subdivision on Cayman Brac South Side, offering spacious home lots with unbeatable privacy and protection from storms at 38' elevation. The community comprises of 26 parcels, all ranging between 12,000 & 13,000 sq ft, and located in the ideal setting for your holiday home, or a great land investment opportunity. With the expansion plans for Cayman Brac, this little Gem of an island is even more attractive for investments. Plan your Retirement home in this eco-friendly island where "Island Time" still exists! Cayman Brac is truly a Paradise for serene living, but also offering world-class diving, rock climbing, bird watching, deep-sea fishing & so much more. Alternatively, simply relax in a hammock under the seagrape trees in the tropical breeze and enjoy "Island Time". Secure your piece of Cayman Brac, while it is still affordable.

## **Key Details**

| Width       | Depth              |
|-------------|--------------------|
| <b>103</b>  | <b>123</b>         |
| Acreage     | View               |
| <b>0.28</b> | <b>Garden View</b> |