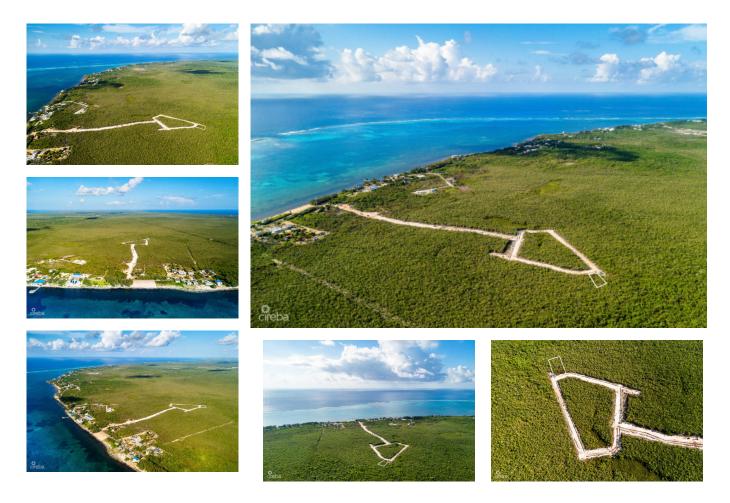

## **Breezy Palms Lot 19**

North East Coast / Colliers, Grand Cayman MLS# 419570

DAVID GORDON david@irg.ky

Breezy Palms, Colliers - Your Island Escape Awaits Embrace the lifestyle island living was meant to offer-peaceful, simple, and deeply connected to nature. Located in the heart of Colliers, East End, Breezy Palms is a new community where serenity meets opportunity. With East End on the rise, now is the ideal time to secure property with strong return potential—and even stronger potential for the life you've always dreamed of. Phase 1 features 37 spacious, well-planned parcels, each offering a perfect canvas to build your ideal home. Roads and layouts are thoughtfully designed to create a welcoming community while preserving privacy and space. Just minutes from your doorstep: Colliers Public Beach - Quiet, pristine shoreline Tukka East - Oceanfront dining with unforgettable views Queen Elizabeth II Botanic Park -Nature, trails, and tranquility Health City Cayman Islands -Premier medical care close by Whether you're building now or investing for later, Breezy Palms puts you at the center of East End's natural beauty and growing promise. Opportunities like this don't last. Secure your parcel today and take the first step toward your East End escape. Contact to learn more about available lots and pricing.

## **Key Details**

| Width       | Depth       |
|-------------|-------------|
| <b>100</b>  | <b>100</b>  |
| Acreage     | View        |
| <b>0.23</b> | Garden View |