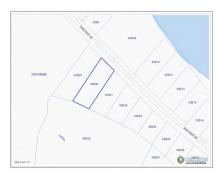

# **Rum Point Drive Large Lot 30**

Rum Point, Grand Cayman MLS# 419573

# **Key Details**

Width Depth **100 250** 

Acreage View **0.61** Inland