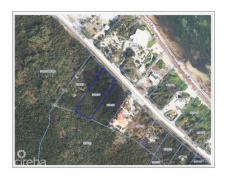

# **Rum Point Drive Large Lot 30**

Rum Point, Grand Cayman MLS# 419573

# **Key Details**

Width Depth **100 250** 

Acreage View **0.61** Inland