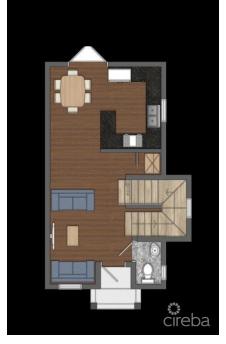

These modern,10-plex residential villas have been designed to afford each property owner a distinct level of individuality. The 35,000 square foot parcel development will only be shared by 7 owners that allow for your own fenced backyard, parking outside your front door, a community pool with a complete outdoor kitchen, and space for your kids & pets to play. The 2 beds boast a very spacious 1333 square feet of living space and are offered at terrific preconstruction prices! Reserve one or two today, the build time is expected to be 12 months and the land is ready for groundbreaking very soon. Come and experience island living if youre new to the island and get ready to feel the ocean breeze from just down the road. How do you want to live your life?

## **Key Details**

Bed Bath **1.5** 

View

2024

**Garden View** 

Year Built Sq.Ft. Pets Allowed:

1,090