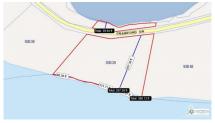

## US\$995,000

**SCOTT ROE** 345-945-8000 scott.roe@remax.ky

1.82 Acre Parcel On Choicest Section of Cayman Brac Water Front. Close in to Everything. Located in Area Referred to as "Hotel Row". 400 Feet of Sandy Beach Front Sets It Apart from Majority of Large Waterfront Parcels in the Brac that are Rocky Shoreline. Adjoining 2.5 Acre Parcel Also For Sale. Buy Both and Have 4.5 Acres with 820 Feet of Beach Frontage!

## **Key Details**

Width Depth **400 300** 

Acreage View

1.82 Beach Front