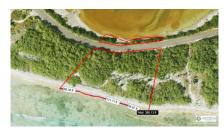

## US\$995,000

**SCOTT ROE** 345-945-8000 scott.roe@remax.ky

1.82 Acre Parcel On Choicest Section of Cayman Brac Water Front. Close in to Everything. Located in Area Referred to as "Hotel Row". 400 Feet of Sandy Beach Front Sets It Apart from Majority of Large Waterfront Parcels in the Brac that are Rocky Shoreline. Adjoining 2.5 Acre Parcel Also For Sale. Buy Both and Have 4.5 Acres with 820 Feet of Beach Frontage!

## **Key Details**

Width Depth **400 300** 

Acreage View

1.82 Beach Front