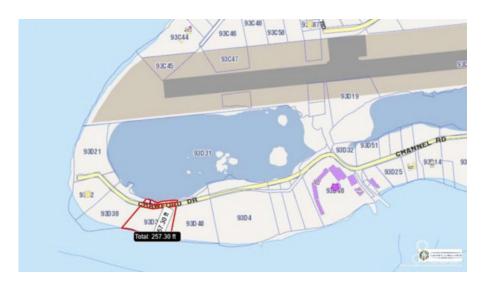

## US\$995,000

**SCOTT ROE** 345-945-8000 scott.roe@remax.ky

1.82 Acre Parcel On Choicest Section of Cayman Brac Water Front. Close in to Everything. Located in Area Referred to as "Hotel Row". 400 Feet of Sandy Beach Front Sets It Apart from Majority of Large Waterfront Parcels in the Brac that are Rocky Shoreline. Adjoining 2.5 Acre Parcel Also For Sale. Buy Both and Have 4.5 Acres with 820 Feet of Beach Frontage!

## **Key Details**

Width Depth **400 300** 

Acreage View

1.82 Beach Front