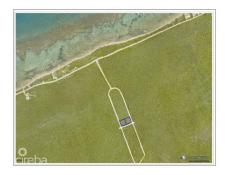

## **US\$85,000**

Almost half an acre of land FOR SALE on the dreamy island of Little Cayman.

Land is 18ft above sea level.

2 parcels side by side.

Peaceful area to build your island home.

LC boasts incredible diving and real island living.

## **Key Details**

Width Depth **199 92** 

Acreage View

0.48 Garden View