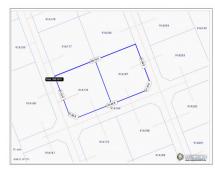

## Little Cayman East .48 Acre

Little Cayman East, Little Cayman MLS# 415938

## **Key Details**

Width Depth **199 92** 

Acreage View

0.48 Garden View