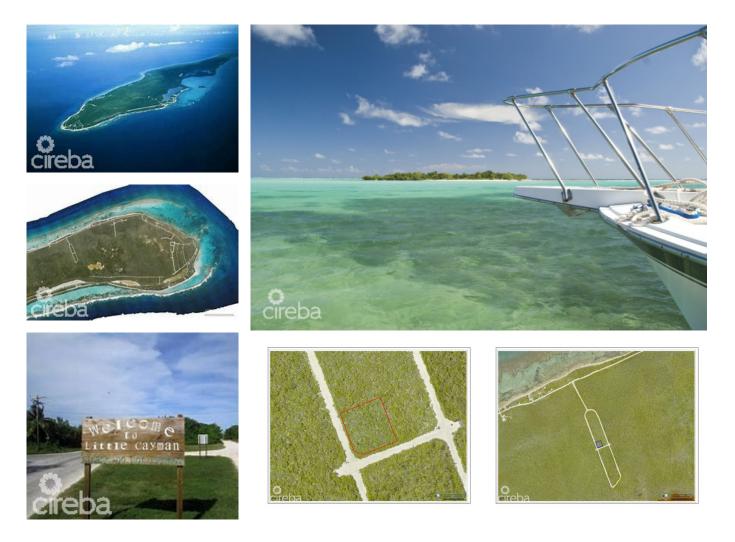

## Little Cayman East Land .24 Acre

Little Cayman East, Little Cayman MLS# 415951

## US\$40,000

AMBER YATES 345-623-2100 amber@c21cayman.com

.24 acre of land FOR SALE on the dreamy island of Little Cayman. Land is 18ft above sea level. LC boasts incredible diving and real island living. Do not miss out on these incredible opportunities in Little Cayman. Adjacent parcel also for sale.

## **Key Details**

| Width      | Depth     |
|------------|-----------|
| <b>100</b> | <b>92</b> |
| Acreage    | View      |

**0.24** 

View Garden View

The information contained herein has been furnished by the owner and or their nominee and represented by them to be accurate. The listing company, agent and CIREBA MLS disclaims any liability or responsibility for any inaccuracies, errors or omissions in the represented information and all the information contained herein is subject to errors, omissions, price changes, prior sale or withdrawal, without notice and is at all times subject to verification by the purchaser.