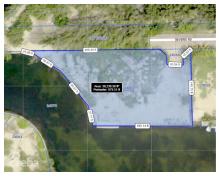

## CI\$885,000

Welcome to this exceptional canal parcel situated on .6904 acres in the highly sought-after Patricks Island community. This double lot boasts over 250 feet of pristine water frontage, making it a rare and coveted find in one of the most desirable neighbourhoods in the area.

## **Key Details**

Width Depth **217 135** 

Acreage View

0.69 Canal Front