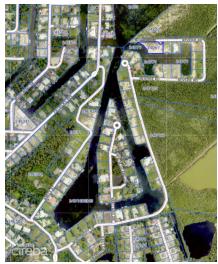

## CI\$885,000

Welcome to this exceptional canal parcel situated on .6904 acres in the highly sought-after Patricks Island community. This double lot boasts over 250 feet of pristine water frontage, making it a rare and coveted find in one of the most desirable neighbourhoods in the area.

Boasting two boat docks and a hi-tide boat lift, this property provides effortless access to the sparkling waters of the North Sound. The land offers endless possibilities, whether you envision a sprawling waterfront estate or a cozy retreat nestled in the surrounding landscape.

## **Key Details**

Width Depth **217 135** 

Acreage View

0.69 Canal Front