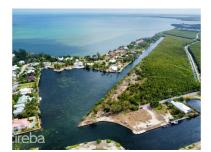

## CI\$885,000

Welcome to this exceptional canal parcel situated on .6904 acres in the highly sought-after Patricks Island community. This double lot boasts over 250 feet of pristine water frontage, making it a rare and coveted find in one of the most desirable neighbourhoods in the area.

Boasting two boat docks and a hi-tide boat lift, this property provides effortless access to the sparkling waters of the North Sound. The land offers endless possibilities, whether you envision a sprawling waterfront estate or a cozy retreat nestled in the surrounding landscape.