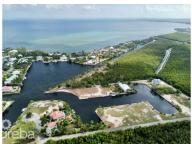

## CI\$885,000

Welcome to this exceptional canal parcel situated on .6904 acres in the highly sought-after Patricks Island community. This double lot boasts over 250 feet of pristine water frontage, making it a rare and coveted find in one of the most desirable neighbourhoods in the area.

Boasting two boat docks and a hi-tide boat lift, this property provides effortless access to the sparkling waters of the North Sound. The land offers endless possibilities, whether you envision a sprawling waterfront estate or a cozy retreat nestled in the surrounding landscape.