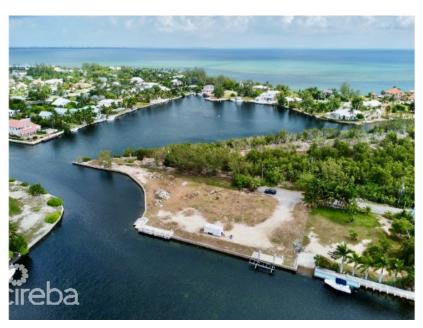

## CI\$885,000

Welcome to this exceptional canal parcel situated on .6904 acres in the highly sought-after Patricks Island community. This double lot boasts over 250 feet of pristine water frontage, making it a rare and coveted find in one of the most desirable neighbourhoods in the area.

Boasting two boat docks and a hi-tide boat lift, this property provides effortless access to the sparkling waters of the North Sound. The land offers endless possibilities, whether you envision a sprawling waterfront estate or a cozy retreat nestled in the surrounding landscape.

## **Key Details**

Width Depth **217 135** 

Acreage View

0.69 Canal Front