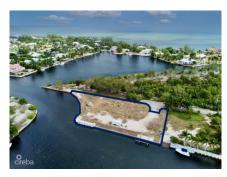

## CI\$885,000

Welcome to this exceptional canal parcel situated on .6904 acres in the highly sought-after Patricks Island community. This double lot boasts over 250 feet of pristine water frontage, making it a rare and coveted find in one of the most desirable neighbourhoods in the area.

Boasting two boat docks and a hi-tide boat lift, this property provides effortless access to the sparkling waters of the North Sound. The land offers endless possibilities, whether you envision a sprawling waterfront estate or a cozy retreat nestled in the surrounding landscape.

## **Key Details**

Width Depth **217 135** 

Acreage View

0.69 Canal Front