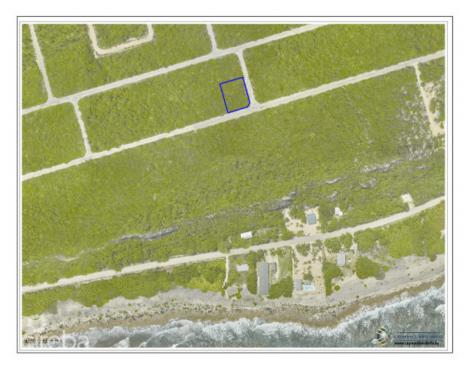

## Selworthy Grove Cayman Brac Lot

Cayman Brac East, Cayman Brac MLS# 414427

## US\$45,000

TARA BERNARDO tara@williams2realestate.com A Great Investment!

Build the perfect home on this residential lot located in the Selworthy Grove Development on beautiful Cayman Brac.

This Cayman Brac bluff land sits 82 feet above sea level in Selworthy Grove, a subdivision featuring a shared tennis court.