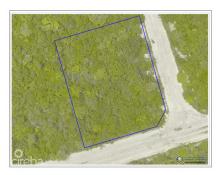

## Selworthy Grove Cayman Brac Lot

Cayman Brac East, Cayman Brac MLS# 414427

## US\$45,000

TARA BERNARDO tara@williams2realestate.com A Great Investment!

Build the perfect home on this residential lot located in the Selworthy Grove Development on beautiful Cayman Brac.

This Cayman Brac bluff land sits 82 feet above sea level in Selworthy Grove, a subdivision featuring a shared tennis court.

## **Key Details**

| Width       | Depth         |
|-------------|---------------|
| <b>100</b>  | <b>110</b>    |
| Acreage     | View          |
| <b>0.29</b> | <b>Inland</b> |

The information contained herein has been furnished by the owner and or their nominee and represented by them to be accurate. The listing company, agent and CIREBA MLS disclaims any liability or responsibility for any inaccuracies, errors or omissions in the represented information and all the information contained herein is subject to errors, omissions, price changes, prior sale or withdrawal, without notice and is at all times subject to verification by the purchaser.