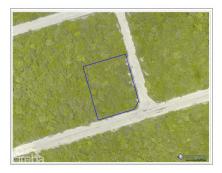

## Selworthy Grove Cayman Brac Lot

Cayman Brac East, Cayman Brac MLS# 414427

## US\$45,000

TARA BERNARDO tara@williams2realestate.com A Great Investment!

Build the perfect home on this residential lot located in the Selworthy Grove Development on beautiful Cayman Brac.

This Cayman Brac bluff land sits 82 feet above sea level in Selworthy Grove, a subdivision featuring a shared tennis court.

## **Key Details**

| Width       | Depth         |
|-------------|---------------|
| <b>100</b>  | <b>110</b>    |
| Acreage     | View          |
| <b>0.29</b> | <b>Inland</b> |

The information contained herein has been furnished by the owner and or their nominee and represented by them to be accurate. The listing company, agent and CIREBA MLS disclaims any liability or responsibility for any inaccuracies, errors or omissions in the represented information and all the information contained herein is subject to errors, omissions, price changes, prior sale or withdrawal, without notice and is at all times subject to verification by the purchaser.