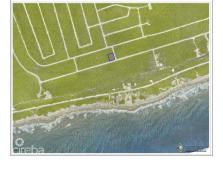

## Selworthy Grove Cayman Brac Lot

Cayman Brac East, Cayman Brac MLS# 414427

## US\$45,000

TARA BERNARDO tara@williams2realestate.com A Great Investment!

Build the perfect home on this residential lot located in the Selworthy Grove Development on beautiful Cayman Brac.

This Cayman Brac bluff land sits 82 feet above sea level in Selworthy Grove, a subdivision featuring a shared tennis court.