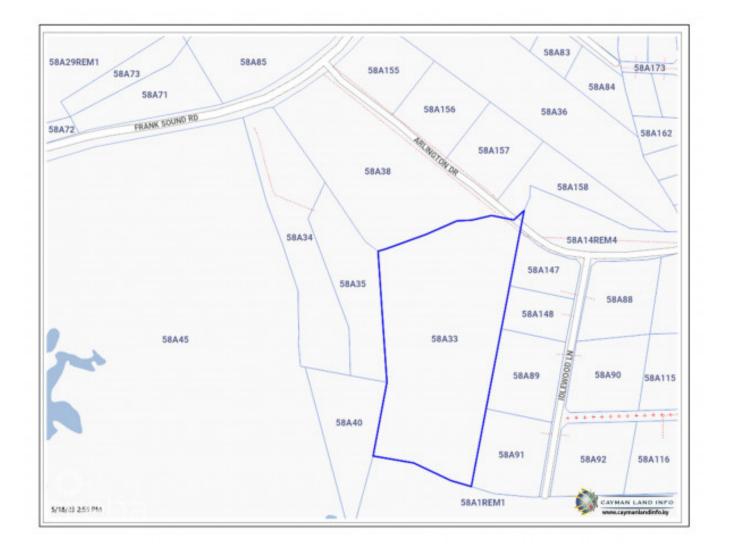

## Frank Sound Subdivision Lot 4

Midland East, Grand Cayman MLS# 416026

## CI\$100,000

STEVE PARSONS 345 949-5916 steve@propertypals.ky Newly created neighborhood in Frank Sound, about a mile after Botanic Park. Affordable and designed for the local, young investor in mind, these lots are nicely elevated and filled. Utilities services are in place. Final parcel allocation details are in progress. Buy land now and start building, or hold on to it.