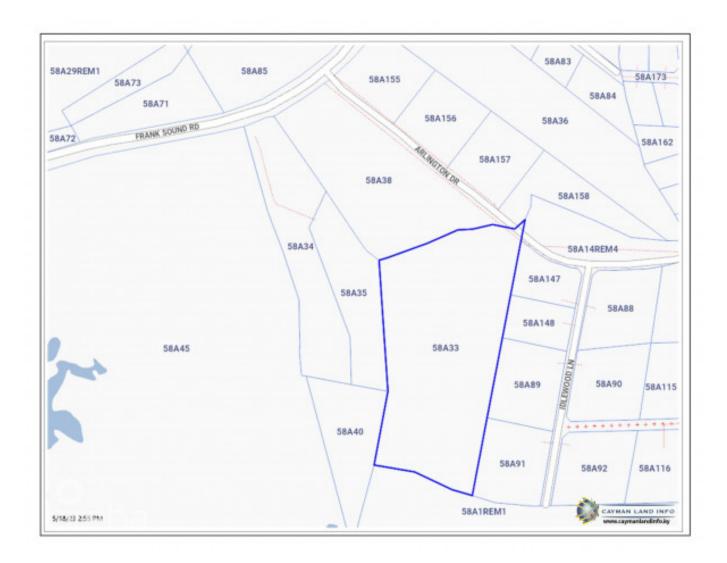

## Frank Sound Subdivision Lot 11

Midland East, Grand Cayman MLS# 416031

## CI\$100,000

**STEVE PARSONS** 345 949-5916 steve@propertypals.ky

Newly created neighborhood in Frank Sound, about a mile after Botanic Park. Affordable and designed for the local, young investor in mind, these lots are nicely elevated and filled. Utilities services are in place. Final parcel allocation details are in progress. Buy land now and start building, or hold on to it.

## **Key Details**

Width Depth **97 102** 

Acreage View

0.23 Garden View