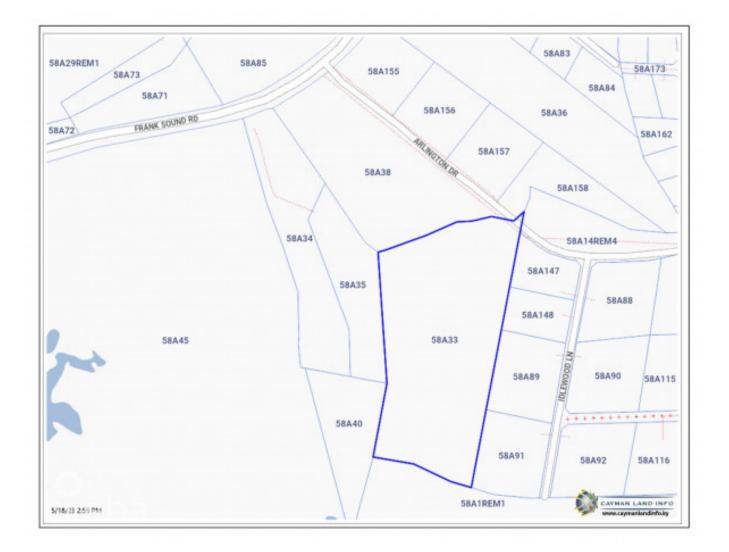

## Frank Sound Subdivision Lot 12

Midland East, Grand Cayman MLS# 416032

## CI\$100,000

STEVE PARSONS 345 949-5916 steve@propertypals.ky Newly created neighborhood in Frank Sound, about a mile after Botanic Park. Affordable and designed for the local, young investor in mind, these lots are nicely elevated and filled. Utilities services are in place. Final parcel allocation details are in progress. Buy land now and start building, or hold on to it.