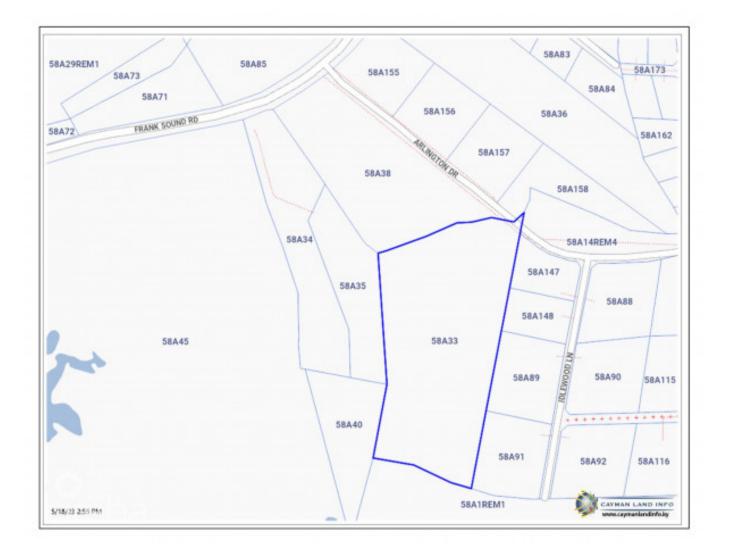

## Frank Sound Subdivision Lot 13

Midland East, Grand Cayman MLS# 416033

## CI\$100,000

STEVE PARSONS 345 949-5916 steve@propertypals.ky Newly created neighborhood in Frank Sound, about a mile after Botanic Park. Affordable and designed for the local, young investor in mind, these lots are nicely elevated and filled. Utilities services are in place. Final parcel allocation details are in progress. Buy land now and start building, or hold on to it.

## **Key Details**

| Width       | Depth              |
|-------------|--------------------|
| <b>100</b>  | <b>82</b>          |
| Acreage     | View               |
| <b>0.27</b> | <b>Garden View</b> |