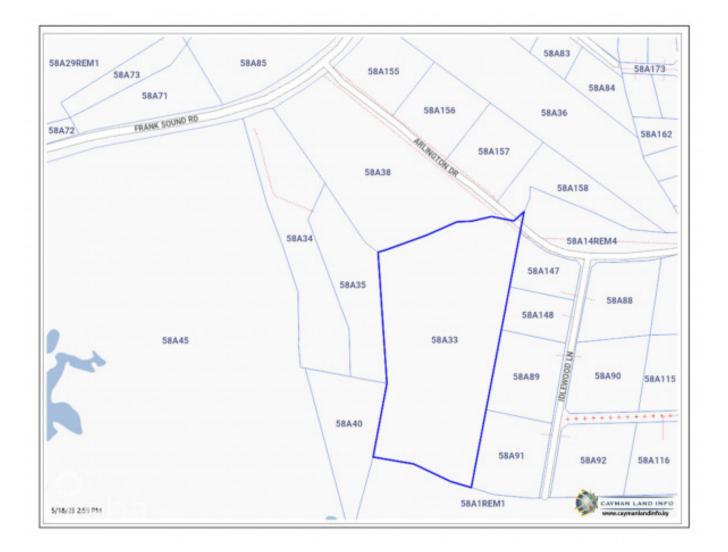

## Frank Sound Subdivision Lot 14

Midland East, Grand Cayman MLS# 416034

## CI\$100,000

STEVE PARSONS 345 949-5916 steve@propertypals.ky Newly created neighborhood in Frank Sound, about a mile after Botanic Park. Affordable and designed for the local, young investor in mind, these lots are nicely elevated and filled. Utilities services are in place. Final parcel allocation details are in progress. Buy land now and start building, or hold on to it.