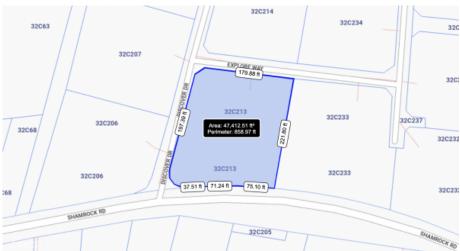

### 1.08 Acre Shamrock Road Lot

Savannah / Lower Valley, Grand Cayman MLS# 416061

The lot does not require filling and is ready to realize your vision.

Site Survey, Topography, and Boundary Verification are available upon request. Existing development plans can be shared as part of an accepted offer.

## **Key Details**

Width Depth **207 231** 

Acreage View

1.09 Garden View