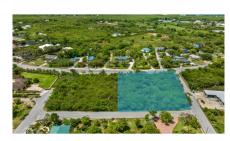

### 1.08 Acre Shamrock Road Lot

Savannah / Lower Valley, Grand Cayman MLS# 416061

# MARCO MASTROGIOVANNI marco@irg.ky

Unique opportunity to acquire a 1.08 acre prime lot, right on Shamrock Road in Lower Valley.

Conveniently located only 1.5 miles from Countryside Shopping Village and the upcoming Residences at Mandarin Oriental, Grand Cayman.

The lot does not require filling and is ready to realize your vision.

Site Survey, Topography, and Boundary Verification are available upon request. Existing development plans can be shared as part of an accepted offer.

Lots such as these rarely hit the market, reach out today for more information.

Photos courtesy of Cayman Lands Info

## **Key Details**

Width Depth **207 231** 

Acreage View

1.09 Garden View