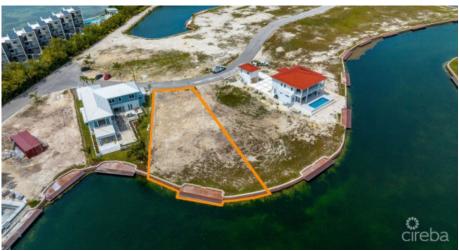

## **Harbour Reach Canal Front Lot**

Prospect/Spotts, Grand Cayman MLS# 416069

## CI\$709,000

**NICK SELLARS** 

**VICTORIA IACOVIELLO** 

vicki.iacoviello@remax.ky

nick.sellars@remax.ky

Welcome to the ultimate island paradise in Grand Cayman! Located in one of the most sought-after areas of the island, this prime piece of real estate boasts breathtaking views of the crystal-clear waterways and lush greenery that surrounds it. Harbour Reach lots are filled with compacted aggregate and safety retained by a "keystone" seawall, avoiding the need for expensive pilings, and offering other key features such as integral, cantilevered 40 foot docks. Harbour Reach offers the security of a 24-7 manned gatehouse, entering onto palm-lined roads with landscaping intertwined with jogging trails and walking paths. Strong covenants protect the quality of future development. With its unparalleled beauty, natural surroundings, and prime location, the Harbour Reach canal front lot is truly a one-of-a-kind property. Dont miss your chance to own a piece of paradise in Grand Cayman!

## **Key Details**

Width Depth **120 210** 

Acreage View

0.35 Canal Front, Canal

**View**