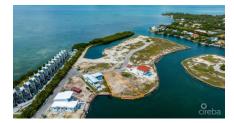

## **Harbour Reach Canal Front Lot**

Prospect/Spotts, Grand Cayman MLS# 416069

## CI\$709,000

**NICK SELLARS** 

**VICTORIA IACOVIELLO** 

vicki.iacoviello@remax.ky

nick.sellars@remax.ky

Welcome to the ultimate island paradise in Grand Cayman! Located in one of the most sought-after areas of the island, this prime piece of real estate boasts breathtaking views of the crystal-clear waterways and lush greenery that surrounds it. Harbour Reach lots are filled with compacted aggregate and safety retained by a "keystone" seawall, avoiding the need for expensive pilings, and offering other key features such as integral, cantilevered 40 foot docks. Harbour Reach offers the security of a 24-7 manned gatehouse, entering onto palm-lined roads with landscaping intertwined with jogging trails and walking paths. Strong covenants protect the quality of future development. With its unparalleled beauty, natural surroundings, and prime location, the Harbour Reach canal front lot is truly a one-of-a-kind property. Dont miss your chance to own a piece of paradise in Grand Cayman!