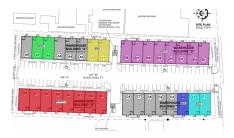

# Eight Unit Warehouse Block D1-d8a

George Town, Grand Cayman MLS# 416178

At approximately 1,250 each unit and a total of 10,000 square feet, these unit has fire-rated dividing walls and is fitted with life safety fire alarms, smoke detectors and a sprinkler system. These ensure the safety of all the units possessions and belongings at all times. The building structure itself is constructed with steel and concrete and designed to withstand 150mph winds in the event of a hurricane occurring. Similarly, the roof panels are 26 gage galvalume on steel purlins, which guarantees the roof remains strong over long periods and unpredictable events.

Distinctly, the front of this unit has an electric shutter system which allows easier access to your unit when moving larger or more fragile items. The unit could have a mezzanine (2nd floor within the unit) installed after construction is completed, which would allow you to optimize vertical space and make your unit customizable. The unit is fitted with a restroom with a toilet, sink and