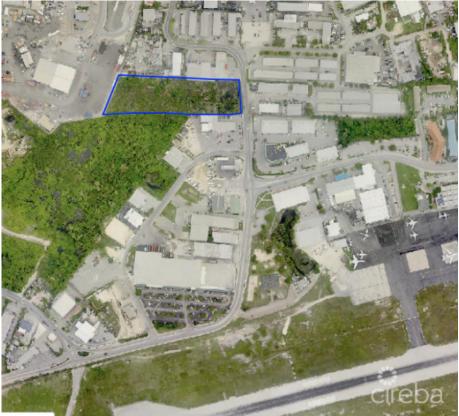

#### NEIL WILLIAMS 345 623-9999 neil@williams2realestate.com

**CATHY WILLIAMS**345 623-9999
cathy@williams2realestate.com

There is a rare opportunity to purchase a brand new warehouses, block of eight units located in the heart of Industrial Park, on Dorcy Drive, in close proximity to the airport. The warehouse, units are D1-D8, The units are currently under construction and have a completion date of Fall 2023.

extract fan. This storage space is in a fantastic location with its close proximity to the airport and surrounding businesses. Due to the new exciting extension plan for Owen Roberts International Airport, as well as the new by-pass leading from Camana Bay to the airport, this storage space will not only be simpler to access in terms of its location but will also become a sought-after asset. Storage is a very worthwhile investment, on an island as small as Grand Cayman. How do you want to live your life?