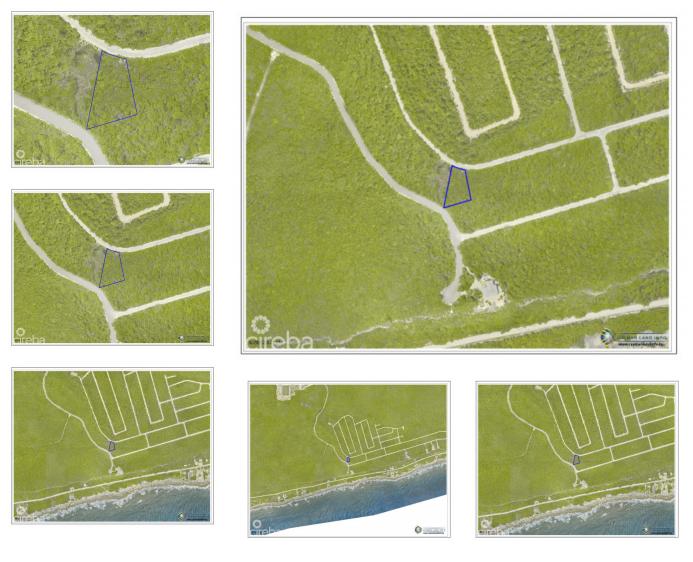

## US\$45,000

TARA BERNARDO tara@williams2realestate.com

A Great Investment! Build the perfect home on this residential lot located in the Selworthy Grove Development on beautiful Cayman Brac. This Cayman Brac bluff land sits 82 feet above sea level in Selworthy Grove, a subdivision featuring a shared tennis court. Contact me today for more information on this piece of paradise.

## **Key Details**

| Width      | Depth         |
|------------|---------------|
| <b>122</b> | <b>181</b>    |
| Acreage    | View          |
| 0.30       | <b>Inland</b> |

The information contained herein has been furnished by the owner and or their nominee and represented by them to be accurate. The listing company, agent and CIREBA MLS disclaims any liability or responsibility for any inaccuracies, errors or omissions in the represented information and all the information contained herein is subject to errors, omissions, price changes, prior sale or withdrawal, without notice and is at all times subject to verification by the purchaser.