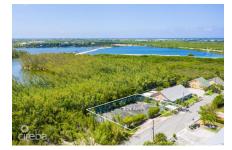

## Marsh Road 0.24 Acres, Seven Mile Corridor

Seven Mile Corridor, Grand Cayman MLS# 416268

## CI\$885,000

**JENNIFER POWELL** jennifer@propertycayman.com

Land for sale directly across from world-renowned Seven Mile Beach. A 0.24-acre parcel located on Marsh Road, opposite the Anchorage condominium in the Seven Mile Corridor. Currently featuring a tennis court, the high-density land is zoned for hotel and tourism, offering a unique opportunity to build more than just a family home. This is your chance to acquire land in a highly sought-after location where listings and inventory are scarce.

## **Key Details**

Width Depth **125 85** 

Acreage View

0.24 Garden View