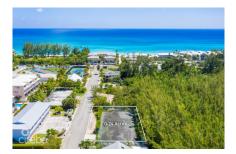

## Marsh Road 0.24 Acres, Seven Mile Corridor

Seven Mile Corridor, Grand Cayman MLS# 416268

## CI\$885,000

**JENNIFER POWELL** jennifer@propertycayman.com

Land for sale directly across from world-renowned Seven Mile Beach. A 0.24-acre parcel located on Marsh Road, opposite the Anchorage condominium in the Seven Mile Corridor. Currently featuring a tennis court, the high-density land is zoned for hotel and tourism, offering a unique opportunity to build more than just a family home. This is your chance to acquire land in a highly sought-after location where listings and inventory are scarce.

## **Key Details**

Width Depth **125 85** 

Acreage View

0.24 Garden View