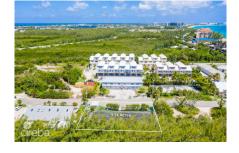

## CI\$885,000

**JENNIFER POWELL** jennifer@propertycayman.com

Land for sale directly across from world-renowned Seven Mile Beach. A 0.24-acre parcel located on Marsh Road, opposite the Anchorage condominium in the Seven Mile Corridor. Currently featuring a tennis court, the high-density land is zoned for hotel and tourism, offering a unique opportunity to build more than just a family home. This is your chance to acquire land in a highly sought-after location where listings and inventory are scarce.

## **Key Details**

Width Depth **125 85** 

Acreage View

0.24 Garden View