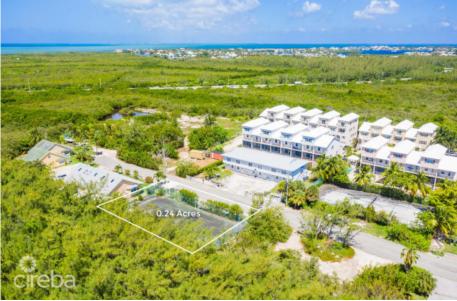

## CI\$885,000

**JENNIFER POWELL** jennifer@propertycayman.com

Land for sale directly across from world-renowned Seven Mile Beach. A 0.24-acre parcel located on Marsh Road, opposite the Anchorage condominium in the Seven Mile Corridor. Currently featuring a tennis court, the high-density land is zoned for hotel and tourism, offering a unique opportunity to build more than just a family home. This is your chance to acquire land in a highly sought-after location where listings and inventory are scarce.

## **Key Details**

Width Depth **125 85** 

Acreage View

0.24 Garden View