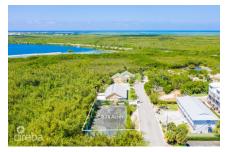

## Marsh Road 0.24 Acres, Seven Mile Corridor

Seven Mile Corridor, Grand Cayman MLS# 416268

## CI\$885,000

**JENNIFER POWELL** jennifer@propertycayman.com

Land for sale directly across from world-renowned Seven Mile Beach. A 0.24-acre parcel located on Marsh Road, opposite the Anchorage condominium in the Seven Mile Corridor. Currently featuring a tennis court, the high-density land is zoned for hotel and tourism, offering a unique opportunity to build more than just a family home. This is your chance to acquire land in a highly sought-after location where listings and inventory are scarce.

## **Key Details**

Width Depth **125 85** 

Acreage View

0.24 Garden View