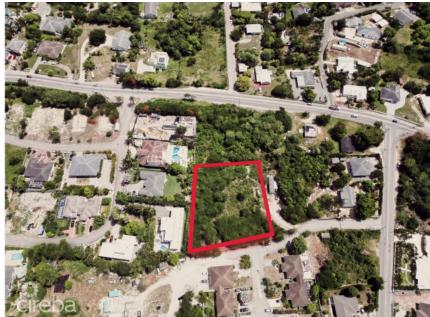

#### **MONA MIRZAIE**

mona.mirzaie@theagencyre.com

Unlock the potential of this 1-acre prime development lot in the beautiful Beach Bay community. Located just moments away from the beloved white sandy Beach Bay Cove and the highly anticipated future site of the Mandarin Oriental. This development brings the potential of elegance, luxury, and world-class amenities into the area. The surrounding topography also creates outdoor recreational opportunities, perfect for any active lifestyle.

## **Key Details**

Width Depth **250 210** 

Acreage View **1.00** Inland