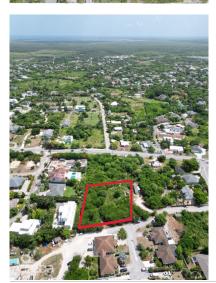

#### **MONA MIRZAIE**

mona.mirzaie@theagencyre.com

Unlock the potential of this 1-acre prime development lot in the beautiful Beach Bay community. Located just moments away from the beloved white sandy Beach Bay Cove and the highly anticipated future site of the Mandarin Oriental. This development brings the potential of elegance, luxury, and world-class amenities into the area. The surrounding topography also creates outdoor recreational opportunities, perfect for any active lifestyle.

## **Key Details**

Width Depth **250 210** 

Acreage View **1.00** Inland