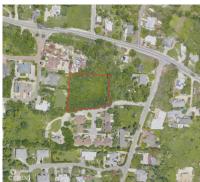

#### **MONA MIRZAIE**

mona.mirzaie@theagencyre.com

Unlock the potential of this 1-acre prime development lot in the beautiful Beach Bay community. Located just moments away from the beloved white sandy Beach Bay Cove and the highly anticipated future site of the Mandarin Oriental. This development brings the potential of elegance, luxury, and world-class amenities into the area. The surrounding topography also creates outdoor recreational opportunities, perfect for any active lifestyle.

## **Key Details**

Width Depth **250 210** 

Acreage View **1.00** Inland