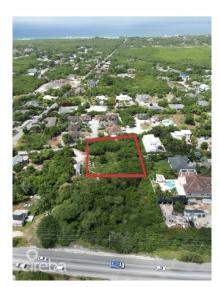

#### **MONA MIRZAIE**

mona.mirzaie@theagencyre.com

Unlock the potential of this 1-acre prime development lot in the beautiful Beach Bay community. Located just moments away from the beloved white sandy Beach Bay Cove and the highly anticipated future site of the Mandarin Oriental. This development brings the potential of elegance, luxury, and world-class amenities into the area. The surrounding topography also creates outdoor recreational opportunities, perfect for any active lifestyle.

## **Key Details**

Width Depth **250 210** 

Acreage View **1.00** Inland