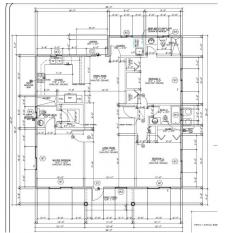

The house has a modern look, bright and airy with high ceiling, and offers an open lay out, 3b 3b, large kitchen, quartz counters tops, electric stove, Washer and Dryer, Dish washer, Microwave, good storage, split AC, large patio, fenced all around, commercial grade hurricane windows and doors. The CO on the house, is now received. Move in ready. Do not waste time, call now for an appointment.

# **Key Details**

Bed Bath 3 3

View

**Garden View** 

Year Built Sq.Ft. 2023 1,535