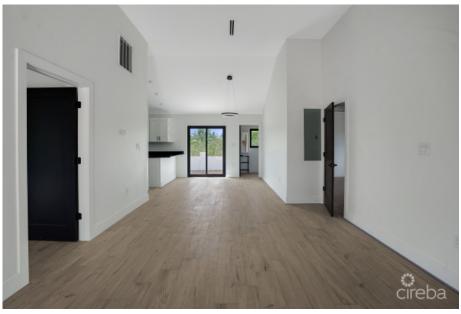

The house has a modern look, bright and airy with high ceiling, and offers an open lay out, 3b 3b, large kitchen, quartz counters tops, electric stove, Washer and Dryer, Dish washer, Microwave, good storage, split AC, large patio, fenced all around, commercial grade hurricane windows and doors. The CO on the house, is now received. Move in ready. Do not waste time, call now for an appointment.