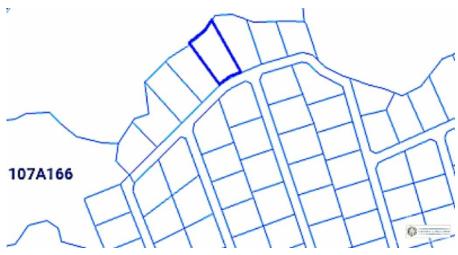

## Brac Bluff Land 0.36 Acre

Cayman Brac East, Cayman Brac MLS# 416304

CI\$51,000

LAVERN WELCOME 345-233-5228 lavern.welcome@remax.ky

Awesome piece of land located on the Bluff, if elevation wonderful view of the sea. call now.

## **Key Details**

| Width     | Depth              |
|-----------|--------------------|
| <b>91</b> | <b>165</b>         |
| Acreage   | View               |
| 0.36      | <b>Garden View</b> |

The information contained herein has been furnished by the owner and or their nominee and represented by them to be accurate. The listing company, agent and CIREBA MLS disclaims any liability or responsibility for any inaccuracies, errors or omissions in the represented information and all the information contained herein is subject to errors, omissions, price changes, prior sale or withdrawal, without notice and is at all times subject to verification by the purchaser.