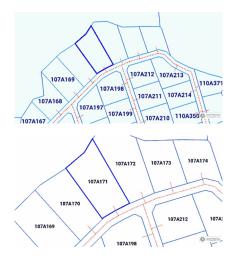

## Brac Bluff Land 0.36 Acre

Cayman Brac East, Cayman Brac MLS# 416304

CI\$51,000

LAVERN WELCOME 345-233-5228 lavern.welcome@remax.ky

Awesome piece of land located on the Bluff, if elevation wonderful view of the sea. call now.

## **Key Details**

| Width     | Depth              |
|-----------|--------------------|
| <b>91</b> | <b>165</b>         |
| Acreage   | View               |
| 0.36      | <b>Garden View</b> |

The information contained herein has been furnished by the owner and or their nominee and represented by them to be accurate. The listing company, agent and CIREBA MLS disclaims any liability or responsibility for any inaccuracies, errors or omissions in the represented information and all the information contained herein is subject to errors, omissions, price changes, prior sale or withdrawal, without notice and is at all times subject to verification by the purchaser.