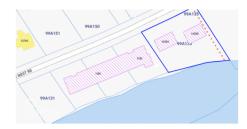

## South Side Beach Lot 0.70 Acre - Cayman Brac

Cayman Brac Centre, Cayman Brac MLS# 416321

CI\$278,000

Located on the South Side of Brac ready for you to build your ideal property!

Depth of parcel is 149 at the shortest point and 189 at the longest point.

## **Key Details**

Width Depth **182 162** 

Acreage View

0.70 Beach Front