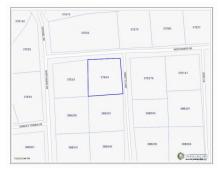

## Land At The Corner Of Northward Rd And Tibbetts Way

Savannah / Lower Valley, Grand Cayman MLS# 416338

## CI\$180,000

LERNA PHILLIPS 345-945-4411 lerna@coldwellbankercayman.com

Residential land in Northward at the corner of Northward Road and Tibbetts Way. The lot is .25 acres and has road frontage of approximately 100ft with a depth of 100ft. Its about 18 ft above sea level and ideal for building your home or investment property. The lot is cleared, level, and fully fenced with a scattering of fruit trees.

## **Key Details**

| Width        | Depth                 |
|--------------|-----------------------|
| <b>100</b>   | <b>105</b>            |
| Acreage 0.25 | View<br><b>Inland</b> |

The information contained herein has been furnished by the owner and or their nominee and represented by them to be accurate. The listing company, agent and CIREBA MLS disclaims any liability or responsibility for any inaccuracies, errors or omissions in the represented information and all the information contained herein is subject to errors, omissions, price changes, prior sale or withdrawal, without notice and is at all times subject to verification by the purchaser.