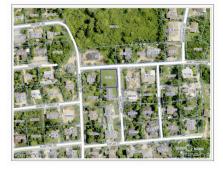

## Land At The Corner Of Northward Rd And Tibbetts Way

Savannah / Lower Valley, Grand Cayman MLS# 416338

## CI\$180,000

LERNA PHILLIPS 345-945-4411 lerna@coldwellbankercayman.com

Residential land in Northward at the corner of Northward Road and Tibbetts Way. The lot is .25 acres and has road frontage of approximately 100ft with a depth of 100ft. Its about 18 ft above sea level and ideal for building your home or investment property. The lot is cleared, level, and fully fenced with a scattering of fruit trees.