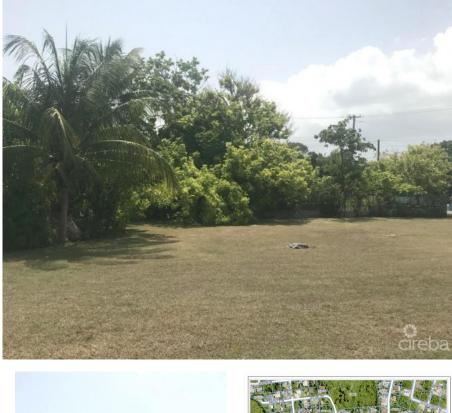

## CI\$180,000

LERNA PHILLIPS 345-945-4411 lerna@coldwellbankercayman.com

Residential land in Northward at the corner of Northward Road and Tibbetts Way. The lot is .25 acres and has road frontage of approximately 100ft with a depth of 100ft. Its about 18 ft above sea level and ideal for building your home or investment property. The lot is cleared, level, and fully fenced with a scattering of fruit trees.