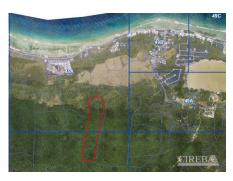

# **Approximately 58 Acres Vacant Land North Side**

North Side, Grand Cayman MLS# 416340

### US\$2,000,000

**CURTIS ELDEMIRE** 345-945-4787 cayman@candw.ky

58 Acres vacant land in North Side interior. Property has a 6 foot registered right of way from Hutland Road. Elevation from 2 ft to 28 ft. Excellent farm land.

Aerial from Lands & Survey.

## **Key Details**

Width Depth **685 3,600** 

Acreage View **58.00** Inland