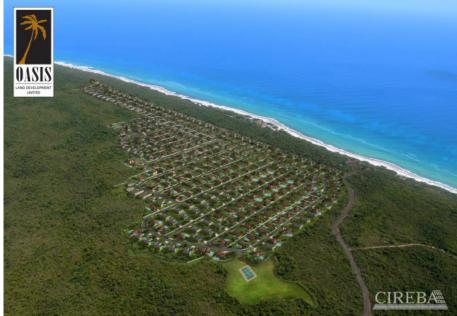

## US\$47,000

**TRISHA JOHNSON** 345-623-1111 trisha@irg.ky

**SHELLY MILLER** 943-1111 shelly@irg.ky

A 0.2460 acre Residential lot located in the Selworthy Grove Development in Cayman Brac. This development is located on the Cayman Brac Bluff which is 82 ft above sea level and features a tennis court for residence use. Cayman Brac is an island nestled between Grand Cayman and Cuba, rich in nature and the quintessential idyllic island tucked away from the hustle and bustle of Grand Cayman. This is a good opportunity to purchase a property to build a holiday home or hold the property as a long term investment.