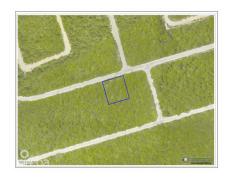

## **Selworthy Groves Lot, Cayman Brac Bluff**

Cayman Brac East, Cayman Brac MLS# 416365

## US\$47,000

**TRISHA JOHNSON** 345-623-1111 trisha@irg.ky

**SHELLY MILLER** 943-1111 shelly@irg.ky

A 0.2460 acre Residential lot located in the Selworthy Grove Development in Cayman Brac. This development is located on the Cayman Brac Bluff which is 82 ft above sea level and features a tennis court for residence use. Cayman Brac is an island nestled between Grand Cayman and Cuba, rich in nature and the quintessential idyllic island tucked away from the hustle and bustle of Grand Cayman. This is a good opportunity to purchase a property to build a holiday home or hold the property as a long term investment.