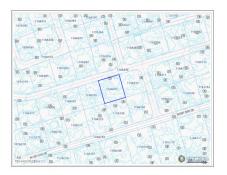

## **Selworthy Groves Lot, Cayman Brac Bluff**

Cayman Brac East, Cayman Brac MLS# 416365

## US\$47,000

**TRISHA JOHNSON** 345-623-1111 trisha@irg.ky

**SHELLY MILLER** 943-1111 shelly@irg.ky

A 0.2460 acre Residential lot located in the Selworthy Grove Development in Cayman Brac. This development is located on the Cayman Brac Bluff which is 82 ft above sea level and features a tennis court for residence use. Cayman Brac is an island nestled between Grand Cayman and Cuba, rich in nature and the quintessential idyllic island tucked away from the hustle and bustle of Grand Cayman. This is a good opportunity to purchase a property to build a holiday home or hold the property as a long term investment.