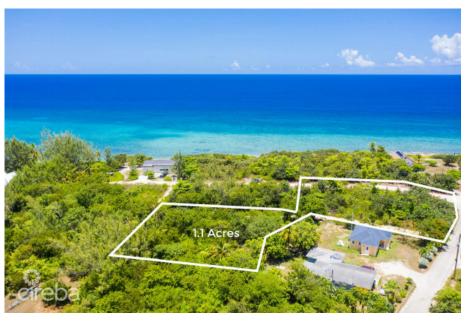

## King Road 1.1 Acres, Two Land Parcels

West Bay, Grand Cayman MLS# 416379

## CI\$750,000

**JENNIFER POWELL** jennifer@propertycayman.com

Over an acre of land tucked off of King Road in West Bay. These two parcels are located a five minute walk to the public beach located at the top of King Road. In addition, you have easy access to Macabuca, Cracked Conch, The Cayman Turtle Centre, Dolphin Discovery and the Blue Hole Nature trail all within a three minute drive. Making this land an excellent location for a private home and/or rental property.

## **Key Details**

Width Depth **359 326** 

Acreage View **1.10** Inland