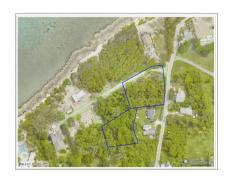

## King Road 1.1 Acres, Two Land Parcels

West Bay, Grand Cayman MLS# 416379

## CI\$750,000

**JENNIFER POWELL** jennifer@propertycayman.com

Over an acre of land tucked off of King Road in West Bay. These two parcels are located a five minute walk to the public beach located at the top of King Road. In addition, you have easy access to Macabuca, Cracked Conch, The Cayman Turtle Centre, Dolphin Discovery and the Blue Hole Nature trail all within a three minute drive. Making this land an excellent location for a private home and/or rental property.

## **Key Details**

Width Depth **359 326** 

Acreage View **1.10** Inland