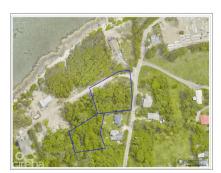

## King Road 1.1 Acres, Two Land Parcels

West Bay, Grand Cayman MLS# 416379

## CI\$750,000

**JENNIFER POWELL** jennifer@propertycayman.com

Over an acre of land tucked off of King Road in West Bay. These two parcels are located a five minute walk to the public beach located at the top of King Road. In addition, you have easy access to Macabuca, Cracked Conch, The Cayman Turtle Centre, Dolphin Discovery and the Blue Hole Nature trail all within a three minute drive. Making this land an excellent location for a private home and/or rental property.

## **Key Details**

Width Depth **359 326** 

Acreage View **1.10** Inland