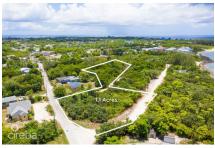

## King Road 1.1 Acres, Two Land Parcels

West Bay, Grand Cayman MLS# 416379

## CI\$750,000

**JENNIFER POWELL** jennifer@propertycayman.com

Over an acre of land tucked off of King Road in West Bay. These two parcels are located a five minute walk to the public beach located at the top of King Road. In addition, you have easy access to Macabuca, Cracked Conch, The Cayman Turtle Centre, Dolphin Discovery and the Blue Hole Nature trail all within a three minute drive. Making this land an excellent location for a private home and/or rental property.

## **Key Details**

Width Depth **359 326** 

Acreage View **1.10** Inland