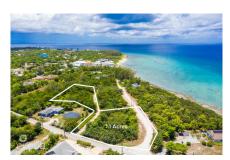

## King Road 1.1 Acres, Two Land Parcels

West Bay, Grand Cayman MLS# 416379

## CI\$750,000

**JENNIFER POWELL** jennifer@propertycayman.com

Over an acre of land tucked off of King Road in West Bay. These two parcels are located a five minute walk to the public beach located at the top of King Road. In addition, you have easy access to Macabuca, Cracked Conch, The Cayman Turtle Centre, Dolphin Discovery and the Blue Hole Nature trail all within a three minute drive. Making this land an excellent location for a private home and/or rental property.

## **Key Details**

Width Depth **359 326** 

Acreage View **1.10** Inland