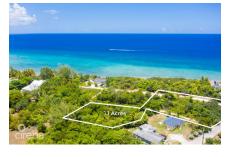

## King Road 1.1 Acres, Two Land Parcels

West Bay, Grand Cayman MLS# 416379

## CI\$750,000

**JENNIFER POWELL** jennifer@propertycayman.com

Over an acre of land tucked off of King Road in West Bay. These two parcels are located a five minute walk to the public beach located at the top of King Road. In addition, you have easy access to Macabuca, Cracked Conch, The Cayman Turtle Centre, Dolphin Discovery and the Blue Hole Nature trail all within a three minute drive. Making this land an excellent location for a private home and/or rental property.

## **Key Details**

Width Depth **359 326** 

Acreage View **1.10** Inland