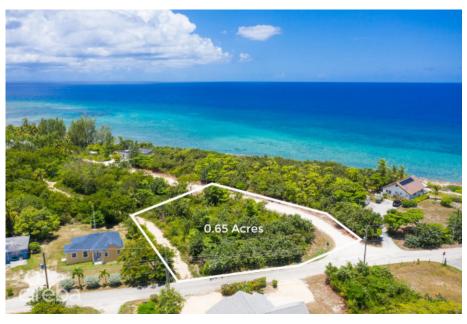

## King Road 0.65 Acre, West Bay

West Bay, Grand Cayman MLS# 416375

## CI\$480,000

**JENNIFER POWELL** jennifer@propertycayman.com

0.652 acres of land nestled away on King Road in West Bay. Immerse yourself in the gentle sea breezes and ocean waves, all just a mere 5-minute stroll away at the public beach. Conveniently located, it takes less than 2 minutes by car to reach renowned restaurants and attractions like Macabuca, Cracked Conch, The Cayman Turtle Centre, Dolphin Discovery, and the breathtaking Blue Hole Nature Trail. This tranquil location on King Road in West Bay is the perfect setting for your home or a lucrative vacation rental property.

## **Key Details**

Width Depth **204 159** 

Acreage View **0.65** Inland