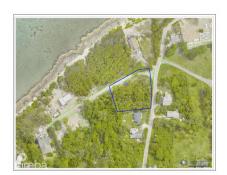

## King Road 0.65 Acre, West Bay

West Bay, Grand Cayman MLS# 416375

## CI\$480,000

**JENNIFER POWELL** jennifer@propertycayman.com

0.652 acres of land nestled away on King Road in West Bay. Immerse yourself in the gentle sea breezes and ocean waves, all just a mere 5-minute stroll away at the public beach. Conveniently located, it takes less than 2 minutes by car to reach renowned restaurants and attractions like Macabuca, Cracked Conch, The Cayman Turtle Centre, Dolphin Discovery, and the breathtaking Blue Hole Nature Trail. This tranquil location on King Road in West Bay is the perfect setting for your home or a lucrative vacation rental property.

## **Key Details**

Width Depth **204 159** 

Acreage View **0.65** Inland