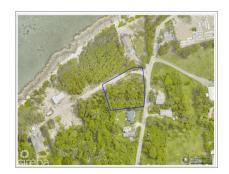

## King Road 0.65 Acre, West Bay

West Bay, Grand Cayman MLS# 416375

## CI\$480,000

**JENNIFER POWELL** jennifer@propertycayman.com

0.652 acres of land nestled away on King Road in West Bay. Immerse yourself in the gentle sea breezes and ocean waves, all just a mere 5-minute stroll away at the public beach. Conveniently located, it takes less than 2 minutes by car to reach renowned restaurants and attractions like Macabuca, Cracked Conch, The Cayman Turtle Centre, Dolphin Discovery, and the breathtaking Blue Hole Nature Trail. This tranquil location on King Road in West Bay is the perfect setting for your home or a lucrative vacation rental property.

## **Key Details**

Width Depth **204 159** 

Acreage View **0.65** Inland