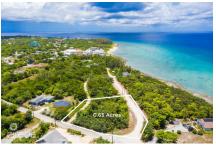

## King Road 0.65 Acre, West Bay

West Bay, Grand Cayman MLS# 416375

## CI\$480,000

**JENNIFER POWELL** jennifer@propertycayman.com

0.652 acres of land nestled away on King Road in West Bay. Immerse yourself in the gentle sea breezes and ocean waves, all just a mere 5-minute stroll away at the public beach. Conveniently located, it takes less than 2 minutes by car to reach renowned restaurants and attractions like Macabuca, Cracked Conch, The Cayman Turtle Centre, Dolphin Discovery, and the breathtaking Blue Hole Nature Trail. This tranquil location on King Road in West Bay is the perfect setting for your home or a lucrative vacation rental property.

## **Key Details**

Width Depth **204 159** 

Acreage View **0.65** Inland