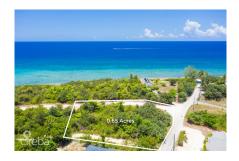

## King Road 0.65 Acre, West Bay

West Bay, Grand Cayman MLS# 416375

## CI\$480,000

**JENNIFER POWELL** jennifer@propertycayman.com

0.652 acres of land nestled away on King Road in West Bay. Immerse yourself in the gentle sea breezes and ocean waves, all just a mere 5-minute stroll away at the public beach. Conveniently located, it takes less than 2 minutes by car to reach renowned restaurants and attractions like Macabuca, Cracked Conch, The Cayman Turtle Centre, Dolphin Discovery, and the breathtaking Blue Hole Nature Trail. This tranquil location on King Road in West Bay is the perfect setting for your home or a lucrative vacation rental property.

## **Key Details**

Width Depth **204 159** 

Acreage View **0.65** Inland