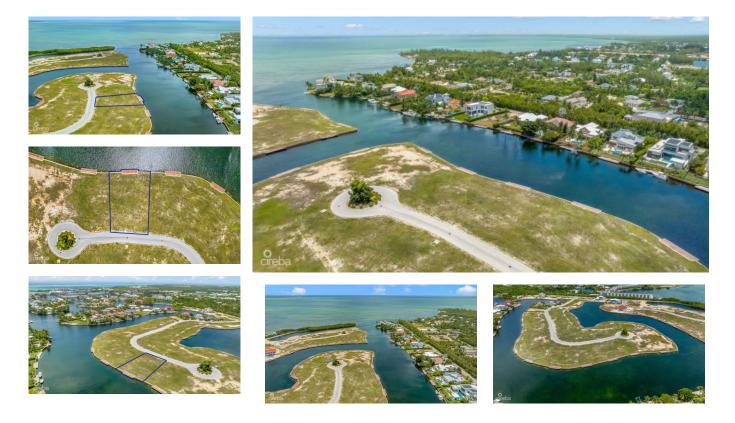

| 121. |
|------|
|      |
|      |

KRAIG HISLOP 345-949-7677 kraig@rainbow.ky Welcome to the epitome of waterfront living at Harbour Reach Grand Harbour! This rare and remarkable .3349-acre canal parcel eagerly awaits the realization of your dream home. Its prime location offers an East-facing orientation, allowing you to relish the beauty of morning sunrises and bask in the cool shade during lazy afternoons.

Boating enthusiasts will be thrilled to find a carefully crafted cantilevered boat dock complete with cleats, ensuring your vessel remains secure and ready for your next aquatic adventure.

Secluded within the gated community, this parcel offers not only exclusivity but also a welcoming sense of belonging among likeminded individuals who appreciate the finer things in life. Privacy and luxury come together harmoniously in this prestigious enclave.

## **Key Details**

| Width | Depth |
|-------|-------|
| 100   | 150   |

| Acreage | View               |
|---------|--------------------|
| 0.33    | <b>Canal Front</b> |