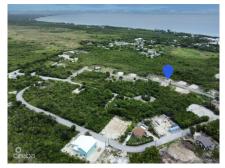

## CI\$109,000

Welcome to this enchanting residential house lot located in the serene and picturesque neighbourhood of Hutland North Side. Spanning approximately 0.3031 acres, this property offers an idyllic setting for building your dream home in a tranquil and welcoming community.

Hutland North Side is known for its peaceful ambiance and friendly neighbourhood, offering a safe and secure environment for families and individuals alike.

Whether you are looking to build your forever home or seeking a sound real estate investment, this property presents an excellent opportunity for future value appreciation.