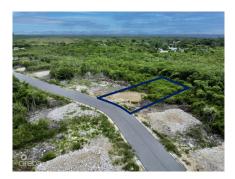

## CI\$109,000

Welcome to this enchanting residential house lot located in the serene and picturesque neighbourhood of Hutland North Side. Spanning approximately 0.3031 acres, this property offers an idyllic setting for building your dream home in a tranquil and welcoming community.

The generous lot size provides ample space to create a comfortable and harmonious living environment, allowing you to design and construct a spacious residence with room for gardens, outdoor recreation areas, or even a pool.

The property comes partially filled, providing a head start for your construction plans and saving you valuable time and resources. Additionally, the main road leading to the property has been paved with Asphalt, ensuring smooth and easy access.