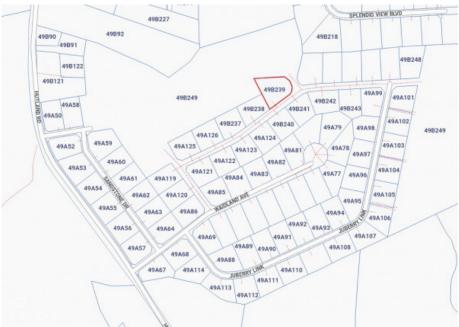

## **Essential Information**

Type Status MLS# Listing Type
Land Current 416417 Med Density
Residential

## **Key Details**

Width Depth
126 145

Acreage View
0.30 Inland