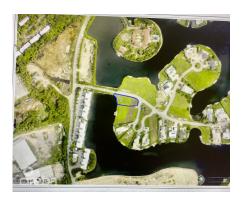

## **Grand Harbour Canal Lot**

Prospect/Spotts, Grand Cayman MLS# 414705

## CI\$514,849

**DEBI BERGSTROM** 345 946-3343 dbergstrom@edgewater.ky

Amazing corner lot with dock - corner of Grand Isle Way and Waterside Crescent. One of the largest and last available canal lots at 13,909 sq ft. Excellent views, located across the water from the Careenage. A hidden treasure.

## **Key Details**

Width Depth **78 211** 

Acreage View

0.32 Canal Front