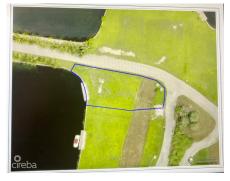

## CI\$514,849

**DEBI BERGSTROM** 345 946-3343 dbergstrom@edgewater.ky

Amazing corner lot with dock - corner of Grand Isle Way and Waterside Crescent. One of the largest and last available canal lots at 13,909 sq ft. Excellent views, located across the water from the Careenage. A hidden treasure.

## **Key Details**

Width Depth **78 211** 

Acreage View

0.32 Canal Front