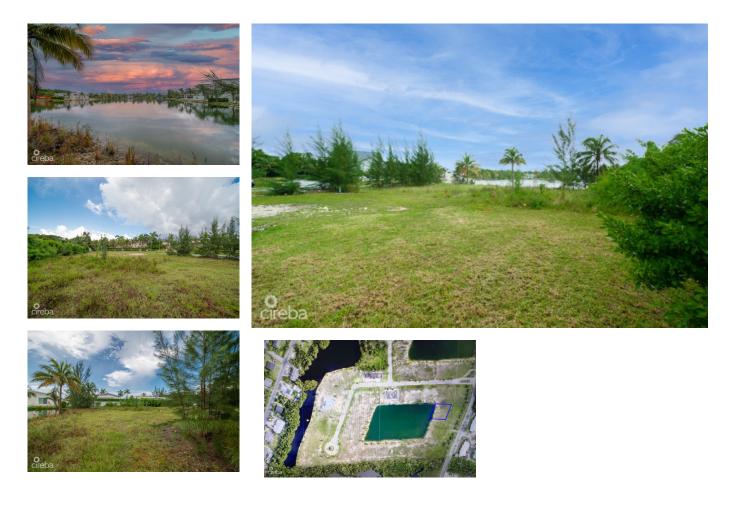

HILARY MCKENZIE-CAHILL

hilary@williams2realestate.com

Introducing a remarkable opportunity in the prestigious community of the Lakes at Pointdexter. Nestled within this sought-after, well-planned neighborhood, a pristine piece of land spanning 0.2308 acres awaits your vision and aspirations. As you step on to this enticing property, youre greeted by the allure of a flat and cleared expanse, offering endless possibilities for your future. Bordering a lake, this parcel of land boasts a prime location thats nothing short of captivating. Adding to its allure is the adjacency to a dedicated green area, ensuring uninterrupted views of the serene lake waters and

breathtaking sunsets that paint the skies.

Whether youre envisioning crafting your dream home from the ground up, a haven tailored to your preferences and desires, or youre looking to secure an investment for future appreciation, this parcel is the epitome of opportunity. The canvas is blank, ready for you to create a masterpiece that aligns with your vision and lifestyle.

## **Essential Information**

| Type<br><b>Land</b>    | Status<br><b>Current</b> | MLS#<br><b>416456</b> | Listing Type<br>Low Density<br>Residential |
|------------------------|--------------------------|-----------------------|--------------------------------------------|
| Key Details            |                          |                       |                                            |
| Width<br><b>107</b>    | Depth<br><b>98</b>       |                       |                                            |
| Acreage<br><b>0.23</b> | View<br><b>Lake View</b> |                       |                                            |