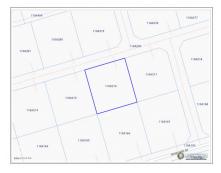

SHAWNA MARSHALL

shawna@williams2realestate.com

Embrace the extraordinary prospect of acquiring a captivating residential parcel within the esteemed Selworthy Grove Development, gracefully positioned in the awe-inspiring landscape of Cayman Brac. Spanning across 0.2461 acres, this expansive land expanse offers a pristine canvas on which to curate your personalized dwelling, finely tuned to your discerning preferences and lifestyle aspirations.

## **Key Details**

| Width       | Depth              |
|-------------|--------------------|
| <b>100</b>  | <b>108</b>         |
| Acreage     | View               |
| <b>0.25</b> | <b>Garden View</b> |