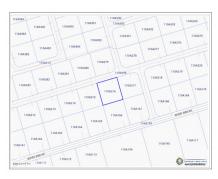

SHAWNA MARSHALL

shawna@williams2realestate.com

Embrace the extraordinary prospect of acquiring a captivating residential parcel within the esteemed Selworthy Grove Development, gracefully positioned in the awe-inspiring landscape of Cayman Brac. Spanning across 0.2461 acres, this expansive land expanse offers a pristine canvas on which to curate your personalized dwelling, finely tuned to your discerning preferences and lifestyle aspirations.

## **Key Details**

| Width       | Depth              |
|-------------|--------------------|
| <b>100</b>  | <b>108</b>         |
| Acreage     | View               |
| <b>0.25</b> | <b>Garden View</b> |