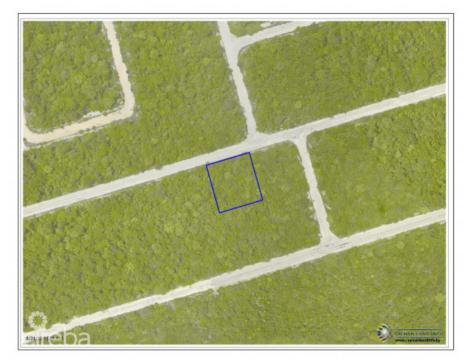

SHAWNA MARSHALL

shawna@williams2realestate.com

Embrace the extraordinary prospect of acquiring a captivating residential parcel within the esteemed Selworthy Grove Development, gracefully positioned in the awe-inspiring landscape of Cayman Brac. Spanning across 0.2461 acres, this expansive land expanse offers a pristine canvas on which to curate your personalized dwelling, finely tuned to your discerning preferences and lifestyle aspirations.

Whether you envision an opulent haven or an intimate familial abode, this property extends itself as the quintessential foundation upon which your architectural dreams can flourish. Enthroned upon the Cayman Brac bluff, the property elevates itself to an impressive 82 feet above sea level, conferring upon its fortunate owner panoramic vistas that are simply breathtaking. Visualize awakening each dawn to the gentle caress of the tropical breeze and the verdant panoramas.

Call today for a private tour. How do you want to live your life?

PICS- Source: www.caymanlandinfo.ky