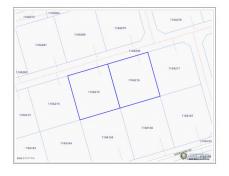

SHAWNA MARSHALL

shawna@williams2realestate.com

Envision owning not just one, but two exceptional parcels of land within the prestigious Selworthy Grove Development, cradled amid the captivating vistas of Cayman Brac. This remarkable offering opens the door to crafting not one, but two dream homes. With each plot spanning 0.2450 acres with a combined total of .4923 acres, youre afforded abundant space to fashion residences that mirror your unique lifestyle and preferences. The allure of these properties is elevated by their perch atop the Cayman Brac bluff, rising a commanding 82 feet above the azure sea. This elevated vantage promises expansive, awe-inspiring views of the natural splendor that envelops the area. Imagine waking up to caressing island breezes, greeted by the lush tapestry of the tropics.

PICS- Source: www.caymanlandinfo.ky

## **Essential Information**

| Type<br><b>Land</b>    | Status<br><b>Current</b>   | MLS#<br><b>416521</b> | Listing Type<br>Little Cayman /<br>Cayman Brac |
|------------------------|----------------------------|-----------------------|------------------------------------------------|
| Key Details            |                            |                       |                                                |
| Width<br><b>201</b>    | Depth<br><b>107</b>        |                       |                                                |
| Acreage<br><b>0.49</b> | View<br><b>Garden View</b> |                       |                                                |