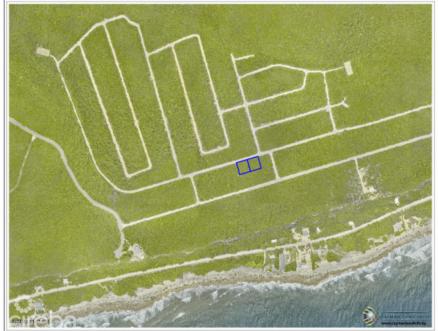

SHAWNA MARSHALL

shawna@williams2realestate.com

Envision owning not just one, but two exceptional parcels of land within the prestigious Selworthy Grove Development, cradled amid the captivating vistas of Cayman Brac. This remarkable offering opens the door to crafting not one, but two dream homes. With each plot spanning 0.2450 acres with a combined total of .4923 acres, youre afforded abundant space to fashion residences that mirror your unique lifestyle and preferences. The allure of these properties is elevated by their perch atop the Cayman Brac bluff, rising a commanding 82 feet above the azure sea. This elevated vantage promises expansive, awe-inspiring views of the natural splendor that envelops the area. Imagine waking up to caressing island breezes, greeted by the lush tapestry of the tropics.

PICS- Source: www.caymanlandinfo.ky

## **Essential Information**

| Type<br><b>Land</b>    | Status<br><b>Current</b>   | MLS#<br><b>416521</b> | Listing Type<br>Little Cayman /<br>Cayman Brac |
|------------------------|----------------------------|-----------------------|------------------------------------------------|
| Key Details            |                            |                       |                                                |
| Width<br><b>201</b>    | Depth<br><b>107</b>        |                       |                                                |
| Acreage<br><b>0.49</b> | View<br><b>Garden View</b> |                       |                                                |