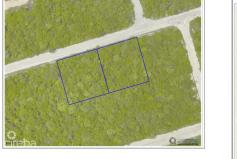

SHAWNA MARSHALL

shawna@williams2realestate.com

Envision owning not just one, but two exceptional parcels of land within the prestigious Selworthy Grove Development, cradled amid the captivating vistas of Cayman Brac. This remarkable offering opens the door to crafting not one, but two dream homes. With each plot spanning 0.2450 acres with a combined total of .4923 acres, youre afforded abundant space to fashion residences that mirror your unique lifestyle and preferences. The allure of these properties is elevated by their perch atop the Cayman Brac bluff, rising a commanding 82 feet above the azure sea. This elevated vantage promises expansive, awe-inspiring views of the natural splendor that envelops the area. Imagine waking up to caressing island breezes, greeted by the lush tapestry of the tropics.

PICS- Source: www.caymanlandinfo.ky

## **Essential Information**

| Type<br><b>Land</b>    | Status<br><b>Current</b>   | MLS#<br><b>416521</b> | Listing Type<br>Little Cayman /<br>Cayman Brac |
|------------------------|----------------------------|-----------------------|------------------------------------------------|
| Key Details            |                            |                       |                                                |
| Width<br><b>201</b>    | Depth<br><b>107</b>        |                       |                                                |
| Acreage<br><b>0.49</b> | View<br><b>Garden View</b> |                       |                                                |