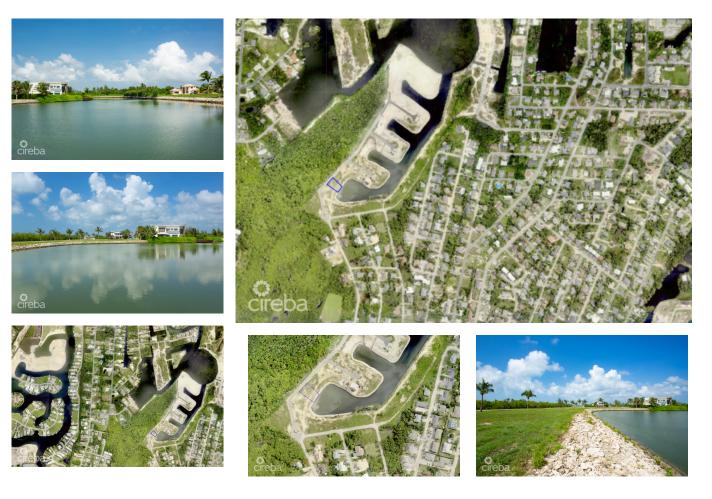

## CI\$394,500

HEATHER CARRIGAN 345-623-1234 heather.carrigan@sothebysrealty.ky

Nestled behind Admirals Landing in Prospect, The Channels offers affordable canal front living close to schools, the shops and amenities of Grand Harbour and Harbour Walk and beaches such as Spotts beach to swim with the turtles or Smiths Cove both short drives away. This lot offers views over the very wide lagoon like basin, with underground utilities in place.

## **Key Details**

| Width     | Depth       |
|-----------|-------------|
| <b>91</b> | <b>128</b>  |
| Acreage   | View        |
| 0.26      | Canal Front |

The information contained herein has been furnished by the owner and or their nominee and represented by them to be accurate. The listing company, agent and CIREBA MLS disclaims any liability or responsibility for any inaccuracies, errors or omissions in the represented information and all the information contained herein is subject to errors, omissions, price changes, prior sale or withdrawal, without notice and is at all times subject to verification by the purchaser.