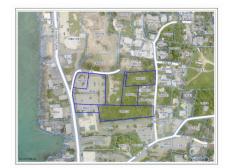

#### **NANCITA DIAZ-POWERY**

345-945-4411 nancy@coldwellbankercayman.com This prime location is poised for development. This is a once in a lifetime opportunity to own 6 commercial parcels facing the ocean in downtown George Town. The site offers ample room for commercial, retail and/or residential development with superb views of George Town Harbour and the blue Caribbean Sea beyond. This prime location would be perfect for mixed used, retail, residential or any office development. Virtually any kind of commercial or development endeavour would benefit from this superb location. Attractively zoned "General Commercial", there is currently an existing parking lot (including lighting and security gates) on the property that can provide instant income should you chose to lease out the parking area. This property is on the new Wahoo Close road corridor enhancing the commercial success of any potential development. An opportunity knocks for a forward thinking developer or owner who wants their own ocean view project and would like income while they work through the planning process. Filled and ready to go. Call for more details. This one wont last long.

## **Key Details**

Width Depth **250 200** 

Acreage View

2.04 Water View

### **Additional Feature**

Zoning Covenants Road Frontage

Commercial No 250