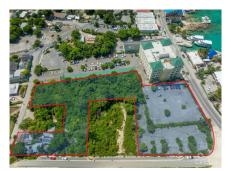

#### **NANCITA DIAZ-POWERY**

345-945-4411 nancy@coldwellbankercayman.com This prime location is poised for development. This is a once in a lifetime opportunity to own 6 commercial parcels facing the ocean in downtown George Town. The site offers ample room for commercial, retail and/or residential development with superb views of George Town Harbour and the blue Caribbean Sea beyond. This prime location would be perfect for mixed used, retail, residential or any office development. Virtually any kind of commercial or development endeavour would benefit from this superb location. Attractively zoned "General Commercial", there is currently an existing parking lot (including lighting and security gates) on the property that can provide instant income should you chose to lease out the parking area. This property is on the new Wahoo Close road corridor enhancing the commercial success of any potential development. An opportunity knocks for a forward thinking developer or owner who wants their own ocean view project and would like income while they work through the planning process. Filled and ready to go. Call for more details. This one wont last long.

## **Key Details**

Width Depth **250 200** 

Acreage View

2.04 Water View

### **Additional Feature**

Zoning Covenants Road Frontage

Commercial No 250