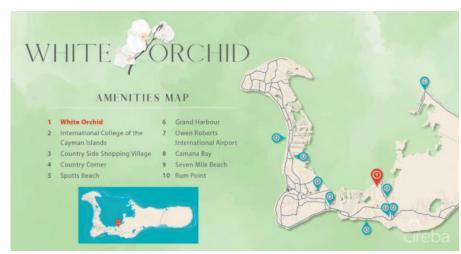

MARK GAUS 345-946-9961 mark.gaus@remax.ky

Introducing the newest single family home community in peaceful Savannah, White Orchid. Located off Hirst Road, this 38 lot community will be highly sought after. The neighbourhood ends at the North Sound and is located in a quiet family friendly subdivision. Planning Permission has been granted and we estimate completion of these home sites to be the end of 2024. Introductory affordable pricing makes this a wise investment and a perfect way to get into the property market.

The community will be protected for years to come with Covenants to ensure your property value is secure. Various lot sizes and price points available.

Conveniently located a short 5 minute drive to both Country Side Shopping Village as well as Country Corner - these great retail complexes are filled with restaurants, super market, banks, pet supply, gym and home improvement stores. Schools, beaches and boating are all within your reach. Seamless access to Grand Harbour, Owen Roberts International Airport and the Seven Mile Beach Corridor. Request a Sales Brochure today!