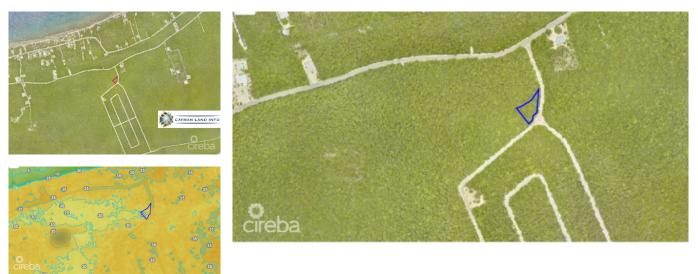

## Cayman Brac Land (0.2612 Acres)

Cayman Brac Centre, Cayman Brac MLS# 413144

## CI\$40,000

SAMANTHA TWISS 345-327-2300 sam@kuavo.com

DANIELLE ROBSON danielle@kuavo.com 0.26 Acre parcel with ground a floor elevation on 30. Build your dream Brac getaway priced to move quickly. Image Source: www.caymanlandinfo.ky

| Width      | Depth       |
|------------|-------------|
| <b>120</b> | <b>82</b>   |
| Acreage    | View        |
| 0.26       | <b>None</b> |

The information contained herein has been furnished by the owner and or their nominee and represented by them to be accurate. The listing company, agent and CIREBA MLS disclaims any liability or responsibility for any inaccuracies, errors or omissions in the represented information and all the information contained herein is subject to errors, omissions, price changes, prior sale or withdrawal, without notice and is at all times subject to verification by the purchaser.