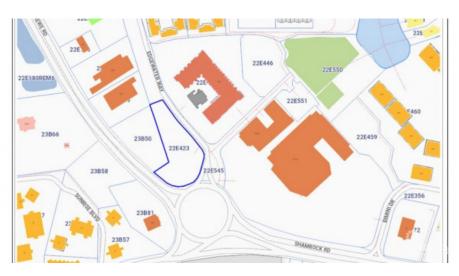

## CI\$983,983

MICHAEL BINCKES 345-945-2011 michael.binckes@remax.ky

KIM LUND 345-949-9772 kim.lund@remax.ky

Harbour Pointwill soon be under construction. This building is an exclusive, cutting edge commercial development in the fast growing and popular Grand Harbour area. Just 8 ground floor retail stores are available and 2 second floor office suites with an option to combine. Ample basement area and open parking. Easy accesswith road frontage and visibility onto both Crewe Road and Edgewater Way. This development will have huge signage opportunities offering great tenant and owner exposure, due to its prime location. Expected completion is late 2024/early 2025. These are the lowest introductory prices, right now!