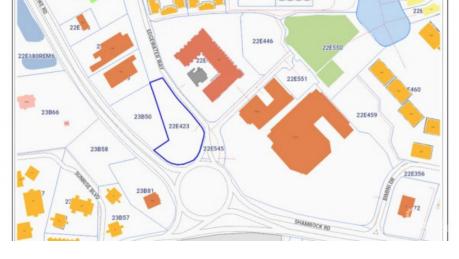

## CI\$6,590,522

MICHAEL BINCKES 345-945-2011 michael.binckes@remax.ky

KIM LUND 345-949-9772 kim.lund@remax.ky

Harbour Pointwill soon be under construction. This building is an exclusive, cutting edge commercial development in the fast growing and popular Grand Harbour area. Just 8 ground floor retail stores are available and 2 second floor office suites with an option to combine. Ample basement area and open parking. Easy accesswith road frontage and visibility onto both Crewe Road and Edgewater Way. This development will have huge signage opportunities offering great tenant and owner exposure, due to its prime location. Expected completion is late 2024/early 2025. These are the lowest introductory prices, right now!