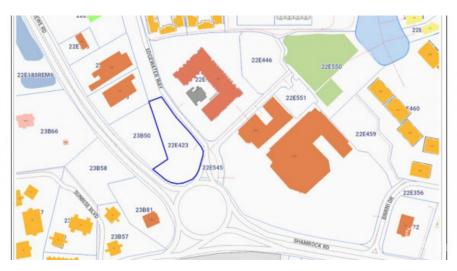

## CI\$3,295,060

MICHAEL BINCKES 345-945-2011 michael.binckes@remax.ky

KIM LUND 345-949-9772 kim.lund@remax.ky

Harbour Point will soon be under construction. This building is an exclusive, cutting edge commercial development in the fast growing and popular Grand Harbour area. Just 8 ground floor retail stores are available and 2 second floor office suites with an option to combine. Ample basement area and open parking. Easy accesswith road frontage and visibility onto both Crewe Road and Edgewater Way. This development will have huge signage opportunities offering great tenant and owner exposure, due to its prime location. Expected completion is late 2024/early 2025. These are the lowest introductory prices, right now!