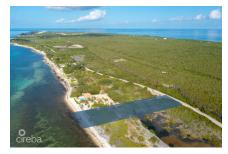

## Cayman Brac Beachfront Land - 1.30 Acres

Cayman Brac Centre, Cayman Brac MLS# 414961

## US\$450,000

MORGAN SCHIRN
morgan@bhhscaymanislands.com

Stunning views and endless Tradewinds on this 1.30 Acre beachfront property on Cayman Brac. Massive 500+ feet of depth provides ultimate privacy and incredible development opportunities. Ideal location just minutes from the airport, grocery stores, and restaurants. If you are looking for your own slice of paradise, here it is!

## **Key Details**

Width Depth **100 560** 

Acreage View

1.30 Beach Front