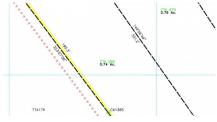

## **Essential Information**

Type Status MLS# Listing Type
Land Current 414987 Little Cayman /
Cayman Brac

## **Key Details**

Width Depth **103** 332

Acreage View

0.74 Water Front