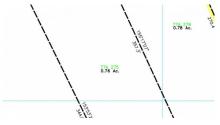

## **Essential Information**

Status MLS# Listing Type Type Land **Little Cayman /** Current 414993 **Cayman Brac** 

## **Key Details**

Width Depth 103 357

View Acreage

0.76 **Water Front**