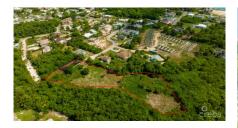

## 2 Acre Development Lot Ebanks Road West Bay

West Bay, Grand Cayman MLS# 416591

## CI\$1,700,000

MITCHELL HILLIER
mitchell.hillier@remax.ky

Opportunity awaits with this 2 acres of cleared and level land on Ebanks Road, with approved plans for partial subdivision. Current Low Density residential zoning allows for up to 30 apartment units. With multiple developments on the verge of completion in the surrounding area, West Bay is where its at!

## **Key Details**

Width Depth **492 200** 

Acreage View
2.00 Garden View