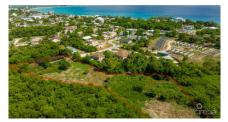

## 2 Acre Development Lot Ebanks Road West Bay

West Bay, Grand Cayman MLS# 416591

## CI\$1,700,000

MITCHELL HILLIER
mitchell.hillier@remax.ky

Opportunity awaits with this 2 acres of cleared and level land on Ebanks Road, with approved plans for partial subdivision. Current Low Density residential zoning allows for up to 30 apartment units. With multiple developments on the verge of completion in the surrounding area, West Bay is where its at!

## **Key Details**

Width Depth **492 200** 

Acreage View
2.00 Garden View