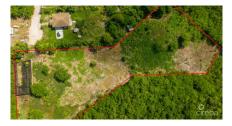

## 2 Acre Development Lot Ebanks Road West Bay

West Bay, Grand Cayman MLS# 416591

## CI\$1,700,000

MITCHELL HILLIER
mitchell.hillier@remax.ky

Opportunity awaits with this 2 acres of cleared and level land on Ebanks Road, with approved plans for partial subdivision. Current Low Density residential zoning allows for up to 30 apartment units. With multiple developments on the verge of completion in the surrounding area, West Bay is where its at!

## **Key Details**

Width Depth **492 200** 

Acreage View
2.00 Garden View