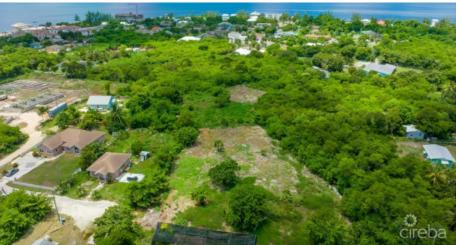

## 2 Acre Development Lot Ebanks Road West Bay

West Bay, Grand Cayman MLS# 416591

## CI\$1,700,000

MITCHELL HILLIER
mitchell.hillier@remax.ky

Opportunity awaits with this 2 acres of cleared and level land on Ebanks Road, with approved plans for partial subdivision. Current Low Density residential zoning allows for up to 30 apartment units. With multiple developments on the verge of completion in the surrounding area, West Bay is where its at!

## **Key Details**

Width Depth **492 200** 

Acreage View
2.00 Garden View