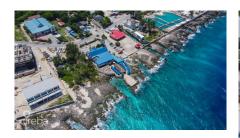

### US\$2,850,000

Rare opportunity to purchase a commercial development site on the waterfront on North West Point Road. This .83 acre ocean front site is nestled between Cracked Conch and Sunset Point. The site includes approximately 116 linear feet of Sea frontage with a maximum depth of approximately 393 linear feet. The future building pads lie at approximately 7 to 20 feet above mean sea level. Zoned Neighborhood Commercial, the plot allows for mixed use development in one West Bays most up and coming areas.

# **Key Details**

Width Depth **116 393** 

Acreage View

0.83 Ocean Front