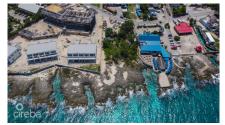

### US\$2,850,000

Rare opportunity to purchase a commercial development site on the waterfront on North West Point Road. This .83 acre ocean front site is nestled between Cracked Conch and Sunset Point. The site includes approximately 116 linear feet of Sea frontage with a maximum depth of approximately 393 linear feet. The future building pads lie at approximately 7 to 20 feet above mean sea level. Zoned Neighborhood Commercial, the plot allows for mixed use development in one West Bays most up and coming areas.

# **Key Details**

Width Depth **116 393** 

Acreage View

0.83 Ocean Front