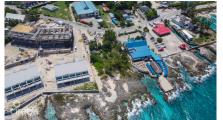

### US\$2,850,000

Rare opportunity to purchase a commercial development site on the waterfront on North West Point Road. This .83 acre ocean front site is nestled between Cracked Conch and Sunset Point. The site includes approximately 116 linear feet of Sea frontage with a maximum depth of approximately 393 linear feet. The future building pads lie at approximately 7 to 20 feet above mean sea level. Zoned Neighborhood Commercial, the plot allows for mixed use development in one West Bays most up and coming areas.

# **Key Details**

Width Depth **116 393** 

Acreage View

0.83 Ocean Front