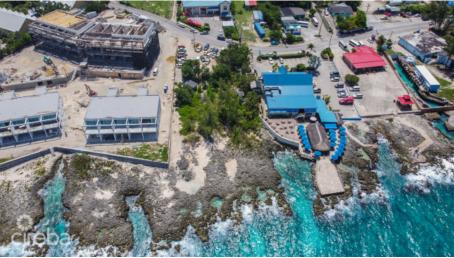

### US\$2,850,000

Rare opportunity to purchase a commercial development site on the waterfront on North West Point Road. This .83 acre ocean front site is nestled between Cracked Conch and Sunset Point. The site includes approximately 116 linear feet of Sea frontage with a maximum depth of approximately 393 linear feet. The future building pads lie at approximately 7 to 20 feet above mean sea level. Zoned Neighborhood Commercial, the plot allows for mixed use development in one West Bays most up and coming areas.

# **Key Details**

Width Depth **116 393** 

Acreage View

0.83 Ocean Front