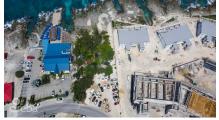

### US\$2,850,000

Rare opportunity to purchase a commercial development site on the waterfront on North West Point Road. This .83 acre ocean front site is nestled between Cracked Conch and Sunset Point. The site includes approximately 116 linear feet of Sea frontage with a maximum depth of approximately 393 linear feet. The future building pads lie at approximately 7 to 20 feet above mean sea level. Zoned Neighborhood Commercial, the plot allows for mixed use development in one West Bays most up and coming areas.